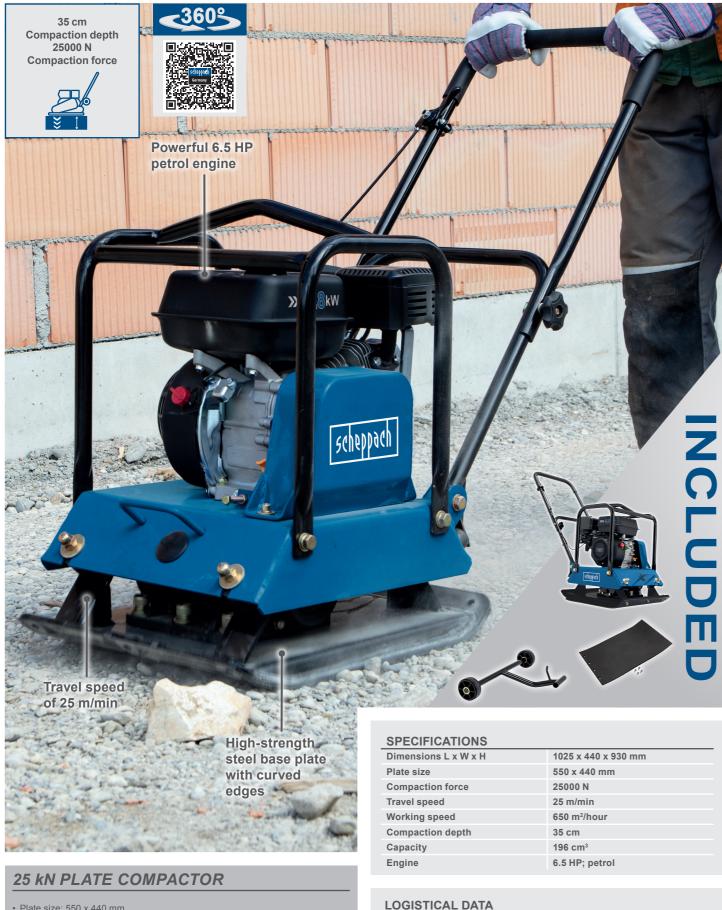

97.5 / 104 kg

5904612903

126 pcs

235 pcs

235 pcs

4046664085638

640 x 480 x 670 mm

- Plate size: 550 x 440 mm
- Compaction force: 25000 N
- Compaction depth: 35 cm • Powerful 6.5 HP engine for reliable operation
- Automatic travel speed of 25 m/min for improved productivity
- High-strength steel base plate with curved edges
- Includes foldaway wheels for easy one-man transportation
- Includes black rubber pad for block paving work

## **EXAMPLES OF USE**

SUITABLE FOR

Road construction

Construction site

Manual work

Landscaping

**Durable, thanks to V-belts** being protected on all sides

> Includes rubber mat for paving work

## **PRODUCT DETAILS**

25000 N **Compaction force** 

550 x 440 mm

Plate size

25 m/min Travel speed

Robust

4200 vibrations/min

35 cm

Compaction depth

Compact design