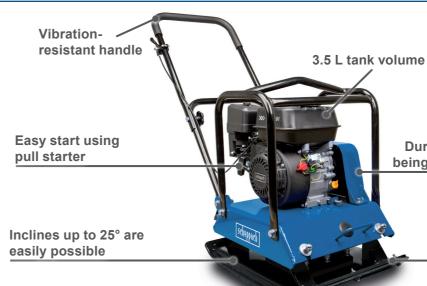

## **EXAMPLES OF USE**

SUITABLE FOR

Road construction

Construction site

Manual work

Landscaping

**Durable, thanks to V-belts** being protected on all sides

> Includes rubber mat for paving work

## **PRODUCT DETAILS**

25000 N **Compaction force** 

550 x 440 mm

Plate size

25 m/min Travel speed

Robust

4200 vibrations/min

35 cm

Compaction depth

Compact design