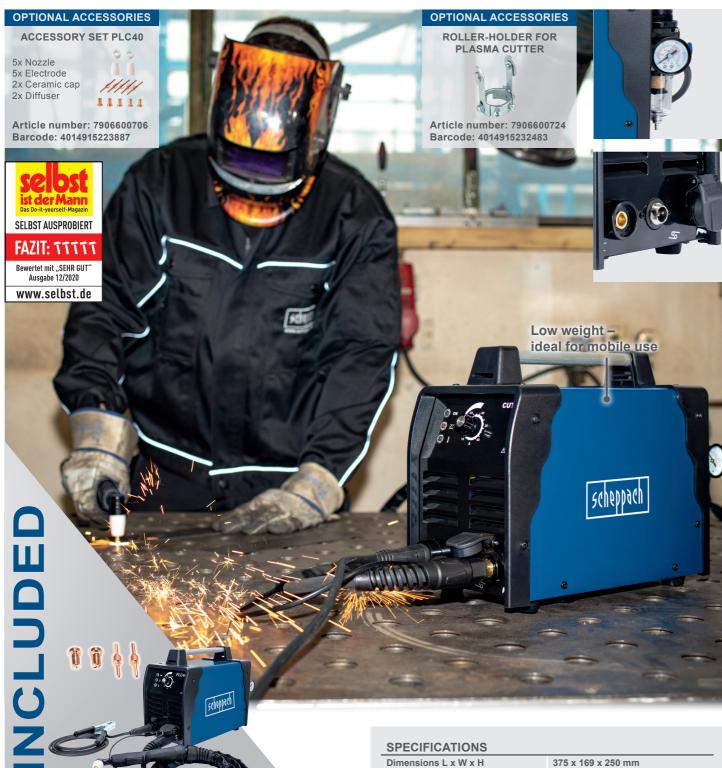

## PLASMA CUTTER

- Powerful compact device with robust housing and carrying handle
- For precise and clean through-cutting operations up to a material thickness
- · Can be used for straight and circular cutting operations on copper, stainless steel, aluminium, iron, and steel
- Freely adjustable cutting current (from 15 to 40 A)
- High-quality plasma cutting torch with hose package and exchangeable torch
- 2 m grounding cable with a strong clamp
- Compressed air hose with quick connecting system
- Compatible with industry-standard compressors
- Including 3 nozzles, 3 electrodes (1 pre-assembled each) and compressed air hose with quick connecting system