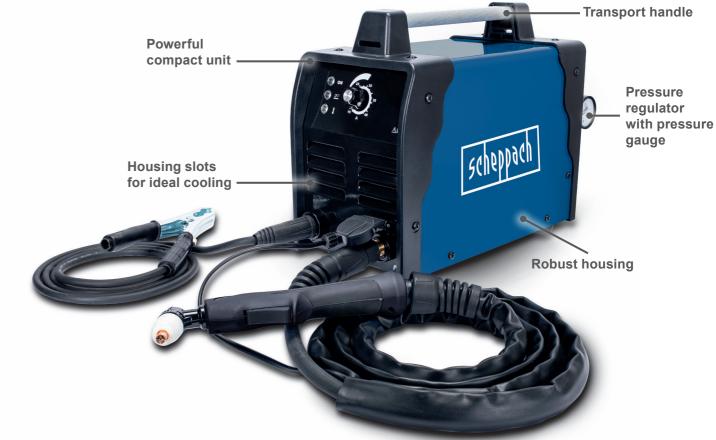

## PLASMA CUTTER

- Powerful compact device with robust housing and carrying handle
- For precise and clean through-cutting operations up to a material thickness
- · Can be used for straight and circular cutting operations on copper, stainless steel, aluminium, iron, and steel
- Freely adjustable cutting current (from 15 to 40 A)
- High-quality plasma cutting torch with hose package and exchangeable torch
- 2 m grounding cable with a strong clamp
- Compressed air hose with quick connecting system
- Compatible with industry-standard compressors
- Including 3 nozzles, 3 electrodes (1 pre-assembled each) and compressed air hose with quick connecting system

Lightweight

Transportable