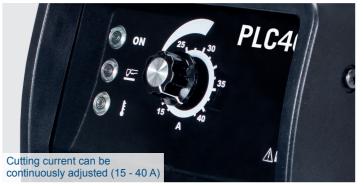

## PLASMA CUTTER

- Powerful compact device with robust housing and carrying handle
- For precise and clean through-cutting operations up to a material thickness
- · Can be used for straight and circular cutting operations on copper, stainless steel, aluminium, iron, and steel
- Freely adjustable cutting current (from 15 to 40 A)
- High-quality plasma cutting torch with hose package and exchangeable torch
- 2 m grounding cable with a strong clamp
- Compressed air hose with quick connecting system
- Compatible with industry-standard compressors
- Including 3 nozzles, 3 electrodes (1 pre-assembled each) and compressed air hose with quick connecting system