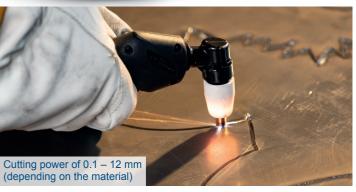

## PLASMA CUTTER

- Powerful compact device with robust housing and carrying handle
- For precise and clean through-cutting operations up to a material thickness
- · Can be used for straight and circular cutting operations on copper, stainless steel, aluminium, iron, and steel
- Freely adjustable cutting current (from 15 to 40 A)
- High-quality plasma cutting torch with hose package and exchangeable torch
- 2 m grounding cable with a strong clamp
- Compressed air hose with quick connecting system
- Compatible with industry-standard compressors
- Including 3 nozzles, 3 electrodes (1 pre-assembled each) and compressed air hose with quick connecting system

| SPECIFICATIONS                              |                                                                                                        |
|---------------------------------------------|--------------------------------------------------------------------------------------------------------|
| Dimensions L x W x H                        | 375 x 169 x 250 mm                                                                                     |
| Cutting current                             | 15 – 40 A                                                                                              |
| Mains connection                            | 230 V~ / 50 Hz                                                                                         |
| Cutting performance (depending on material) | Copper 1 – 4 mm<br>Stainless steel 1 – 8 mm<br>Aluminium 1 – 8 mm<br>Iron 1 – 10 mm<br>Steel 1 – 12 mm |
| Working pressure                            | 4 – 4.5 bar                                                                                            |