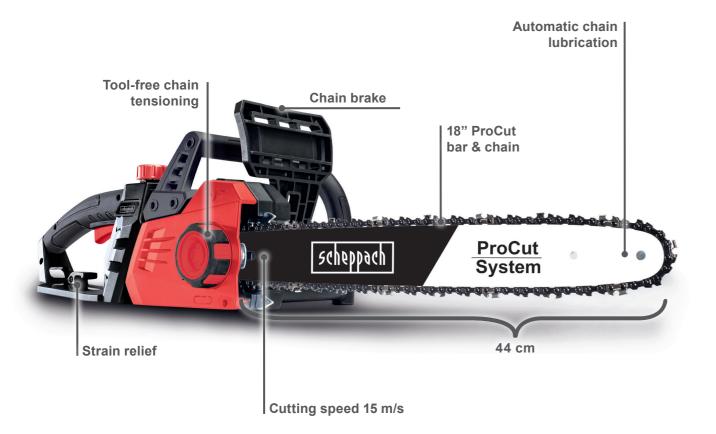

## **ELECTRIC CHAINSAW**

- Handguard with integrated system brake stops the chain within just a few milliseconds in cases of kickback

- Wrap-around front handle for versatile use

| SPECIFICATIONS                 |                      |
|--------------------------------|----------------------|
| Dimensions L x W x H           | 890 x 260 x 220 mm   |
| Chain bar length               | 45.5 cm              |
| Max. cutting diameter          | Ø 44 cm              |
| Chain speed                    | 15 m/sec             |
| Chain tensioning system        | toolless             |
| Fuel tank / chain oil capacity | 0.2 L                |
| Motor                          | 230 – 240 V~ / 50 Hz |
| Motor output                   | 2400 W               |

## **PRODUCT DETAILS**

Max. cutting diameter 44 cm

Powerful 230 - 240 V~/ 2400 W motor

Tool-free chain tensioning

**Cutting speed** 15 m/s

Circumferential handle

Automatic chain lubrication

**ProCut** System