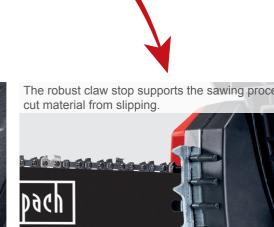

|
| Motor                          | 230 – 240 V~ / 50 Hz |
| Motor output                   | 2400 W               |

| LOGISTICAL DATA      |                    |  |
|----------------------|--------------------|--|
| Weight net / gross   | 5.3 / 6.2 kg       |  |
| Dimensions packaging | 485 x 260 x 135 mm |  |
| Article number       | 5910204901         |  |
| EAN                  | 4046664092285      |  |
| 20 Container         | 1050 pcs           |  |
| 40 Container         | 2180 pcs           |  |
| 40 HQ Container      | 2500 pcs           |  |









## **PRODUCT DETAILS**

Max. cutting diameter 44 cm



Powerful 230 - 240 V~/ 2400 W motor



Tool-free chain tensioning



**Cutting speed** 15 m/s



Circumferential handle



Automatic chain lubrication



**ProCut** System





9 9 9 9 9 9 9 9 9 9 9 9 9