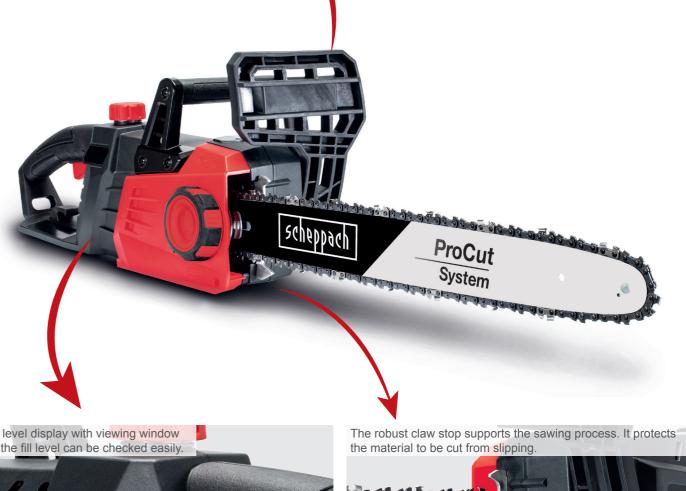

Oil level display with viewing window so the fill level can be checked easily.

www. scheppech .com | Issue 2024-02-20 | Subject to technical change without notice. Errors and omissions excepted.