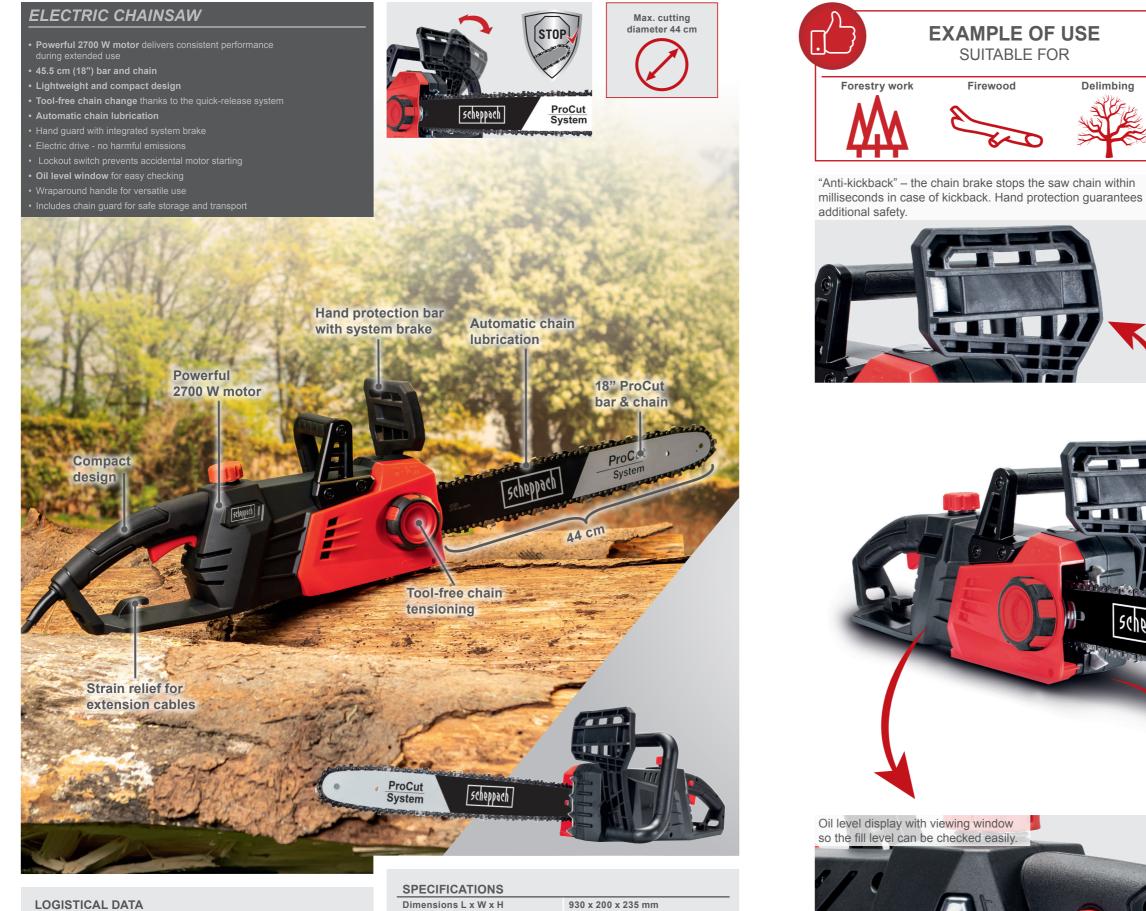

## **PRODUCT DETAILS**

Max. cutting diameter 44 cm

**Tool-free chain** tensioning

Powerful 230 - 240 V~ / 2700 W motor

Cutting speed 15 m/s

**Circumferential handle** 

Automatic chain lubrication