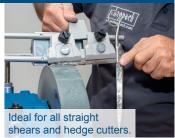

### **10" WET GRINDING SYSTEM**

- Removable leather honing wheel to remove burrs after sharpening
- Honing paste for polishing

cooled Sharpener pach Tiger 7000S Home |

- High-performance 200 W motor
- Compensation of vibration and excellent stability, thanks to four rubber feet
- Special 250 mm corundum grinding stone for perfect grinding results, even with hard steel
- Wide range of accessories: three grinding fixtures for knives, axes and conventional straight standard tools, honing paste, angle gauge and stone dresser

### **USE WITH OPTIONAL ACCESSORIES (NOT INCLUDED)**