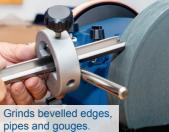

| 200 W                |

| LOGISTICAL DATA      |                    |
|----------------------|--------------------|
| Weight net / gross   | 12.5 / 15 kg       |
| Packaging dimensions | 445 x 375 x 365 mm |
| Article number       | 5903206903         |
| Barcode              | 4046664096160      |
| 20 Container         | 468 pcs            |
| 40 Container         | 935 pcs            |
| 40 HQ Container      | 1127 pcs           |





Suitable for knives with a blade length from 40 mm to 200 mm.



Increased grain size for particularly fine

The angle gauge enables quick configuration of the required grinding angle.



## **PRODUCT DETAILS**

250 mm white corundum grinding stone

Grindstone mounting: 12 mm







### **USE WITH OPTIONAL ACCESSORIES (NOT INCLUDED)**





## **APPLICATION WITH INCLUDED ACCESSORIES**









50 mm white corundum grinding stone width

Grindstone grain - 220 K





Leather honing wheel 200 x 30 mm