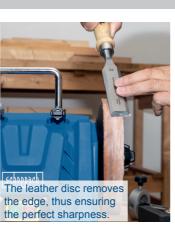

### **10" WET GRINDING SYSTEM**

- Removable leather honing wheel to remove burrs after sharpening
- Honing paste for polishing

cooled Sharpener pach Tiger 7000S Home |

- High-performance 200 W motor
- Compensation of vibration and excellent stability, thanks to four rubber feet
- Special 250 mm corundum grinding stone for perfect grinding results, even with hard steel
- Wide range of accessories: three grinding fixtures for knives, axes and conventional straight standard tools, honing paste, angle gauge and stone dresser

## **APPLICATION WITH INCLUDED ACCESSORIES**

50 mm white corundum grinding stone width

Grindstone grain - 220 K

Leather honing wheel 200 x 30 mm