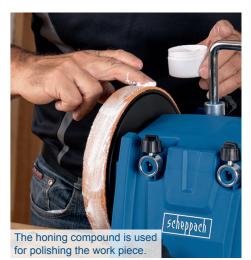

### **10" WET GRINDING SYSTEM**

- Removable leather honing wheel to remove burrs after sharpening
- Honing paste for polishing

cooled Sharpener pach Tiger 7000S Home |

- High-performance 200 W motor
- Compensation of vibration and excellent stability, thanks to four rubber feet
- Special 250 mm corundum grinding stone for perfect grinding results, even with hard steel
- Wide range of accessories: three grinding fixtures for knives, axes and conventional straight standard tools, honing paste, angle gauge and stone dresser