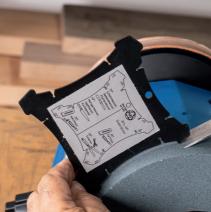

Suitable for knives with a blade length from 40 mm to 200 mm.

Increased grain size for particularly fine

The angle gauge enables quick configuration of the required grinding angle.