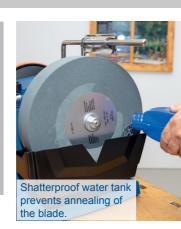

### **10" WET GRINDING SYSTEM**

- Removable leather honing wheel to remove burrs after sharpening
- Honing paste for polishing

cooled Sharpener pach Tiger 7000S Home |

- High-performance 200 W motor
- Compensation of vibration and excellent stability, thanks to four rubber feet
- Special 250 mm corundum grinding stone for perfect grinding results, even with hard steel
- Wide range of accessories: three grinding fixtures for knives, axes and conventional straight standard tools, honing paste, angle gauge and stone dresser

### **SPECIFICATIONS**

| Dimensions L x W x H           | 455 x 270 x 355 mm   |
|--------------------------------|----------------------|
| Grinding stone dimensions      | Ø250 x Ø12 x 50 mm   |
| Stone grit                     | K 220                |
| Leather honing wheel Ø / width | 200 x 30 mm          |
| Rotation speed                 | 115 rpm              |
| Motor                          | 230 – 240 V~ / 50 Hz |
| Input                          | 200 W                |