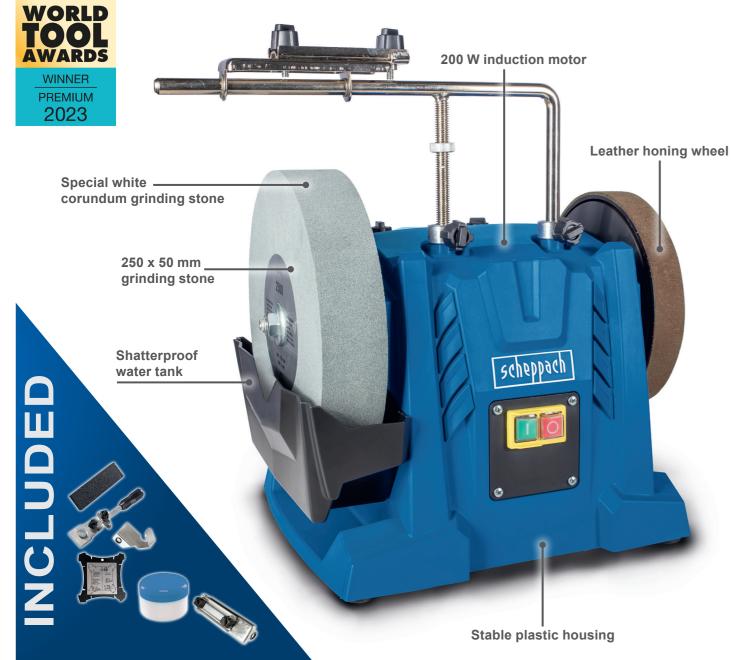

### **10" WET GRINDING SYSTEM**

- Removable leather honing wheel to remove burrs after sharpening
- Honing paste for polishing

cooled Sharpener pach Tiger 7000S Home |

- High-performance 200 W motor
- Compensation of vibration and excellent stability, thanks to four rubber feet
- Special 250 mm corundum grinding stone for perfect grinding results, even with hard steel
- Wide range of accessories: three grinding fixtures for knives, axes and conventional straight standard tools, honing paste, angle gauge and stone dresser

### **SPECIFICATIONS**

| Dimensions L x W x H           | 455 x 270 x 355 mm   |
|--------------------------------|----------------------|
| Grinding stone dimensions      | Ø250 x Ø12 x 50 mm   |
| Stone grit                     | K 220                |
| Leather honing wheel Ø / width | 200 x 30 mm          |
| Rotation speed                 | 115 rpm              |
| Motor                          | 230 – 240 V~ / 50 Hz |
| Input                          | 200 W                |

## **PRODUCT DETAILS**

250 mm white corundum grinding stone

Grindstone mounting: 12 mm

## **APPLICATION WITH INCLUDED ACCESSORIES**

50 mm white corundum grinding stone width

Grindstone grain - 220 K

Leather honing wheel 200 x 30 mm