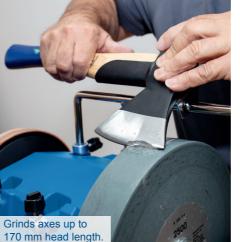

## **APPLICATION WITH INCLUDED ACCESSORIES**

50 mm white corundum grinding stone width

Grindstone grain - 220 K

Leather honing wheel 200 x 30 mm