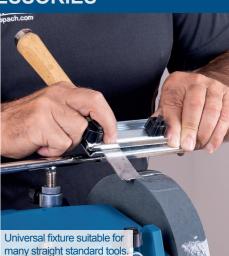

### **10" WET GRINDING SYSTEM**

- Removable leather honing wheel to remove burrs after sharpening
- Honing paste for polishing

cooled Sharpener pach Tiger 7000S Home |

- High-performance 200 W motor
- Compensation of vibration and excellent stability, thanks to four rubber feet
- Special 250 mm corundum grinding stone for perfect grinding results, even with hard steel
- Wide range of accessories: three grinding fixtures for knives, axes and conventional straight standard tools, honing paste, angle gauge and stone dresser

### **USE WITH OPTIONAL ACCESSORIES (NOT INCLUDED)**