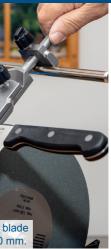

Suitable for knives with a blade length from 40 mm to 200 mm.

Increased grain size for particularly fine

The angle gauge enables quick configuration of the required grinding angle.

### **USE WITH OPTIONAL ACCESSORIES (NOT INCLUDED)**