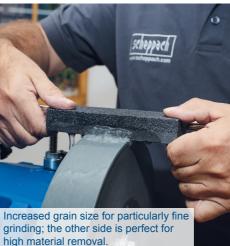

## 8" WET GRINDING SYSTEM

- 150 W strong induction motor
- Big, shatterproof water tank for steady cooling of the grinding stone
- Honing compound to polish the grinding pieces
- Angle gauge to adjust the correct grinding angle
- Detachable leather honing wheel to remove burrs after sharpening
- Special 200 mm white corundum grinding stone for perfect grinding results,
- Including honing paste, angle gauge, stone grader, axe jig, knife jig 1 and universal jig designed for many straight standard tools

## **PRODUCT DETAILS**

200 mm white corundum grinding stone

Grindstone mounting: 12 mm

40 mm white corundum grinding stone width

Rotation speed 115 rpm

Grindstone grain - 220 K

Leather honing wheel 200 x 30 mm