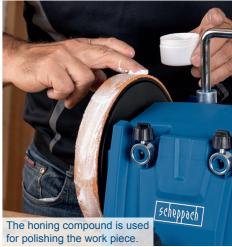

## 8" WET GRINDING SYSTEM

- 150 W strong induction motor
- Big, shatterproof water tank for steady cooling of the grinding stone
- Honing compound to polish the grinding pieces
- Angle gauge to adjust the correct grinding angle
- Detachable leather honing wheel to remove burrs after sharpening
- Special 200 mm white corundum grinding stone for perfect grinding results,
- Including honing paste, angle gauge, stone grader, axe jig, knife jig 1 and universal jig designed for many straight standard tools