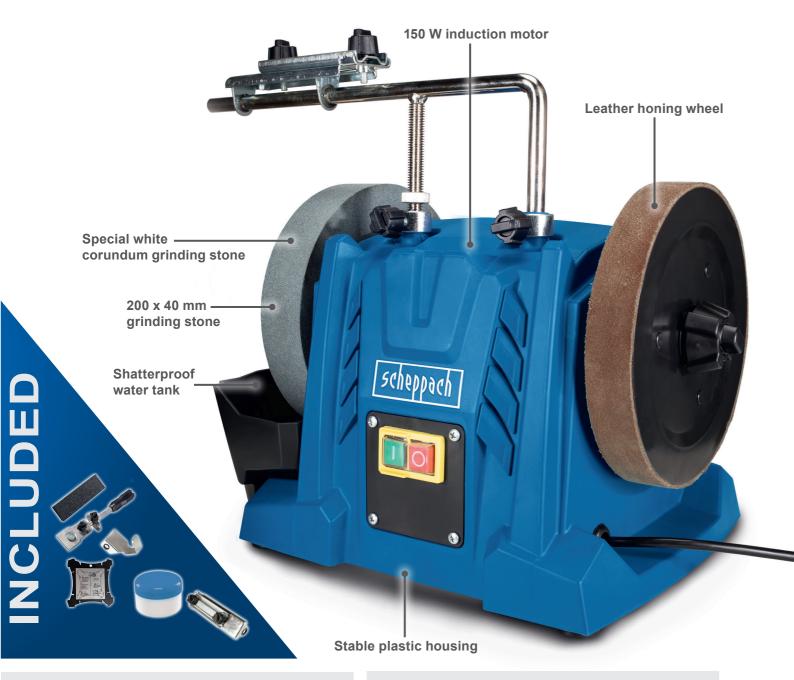

## 8" WET GRINDING SYSTEM

- 150 W strong induction motor
- Big, shatterproof water tank for steady cooling of the grinding stone
- Honing compound to polish the grinding pieces
- Angle gauge to adjust the correct grinding angle
- Detachable leather honing wheel to remove burrs after sharpening
- Special 200 mm white corundum grinding stone for perfect grinding results,
- Including honing paste, angle gauge, stone grader, axe jig, knife jig 1 and universal jig designed for many straight standard tools

## **SPECIFICATIONS** Dimensions L x W x H 290 x 330 x 270 mm Grinding stone dimensions Ø200 x Ø12 x 40 mm Stone grit K 220 Leather honing wheel Ø / width 200 x 30 mm Rotation speed 115 rpm Motor 230 - 240 V~ / 50 Hz

## **PRODUCT DETAILS**

200 mm white corundum grinding stone

Grindstone mounting: 12 mm

40 mm white corundum grinding stone width

Rotation speed 115 rpm

Grindstone grain - 220 K

Leather honing wheel 200 x 30 mm