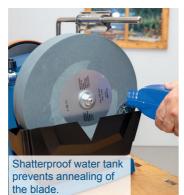

## 8" WET GRINDING SYSTEM

- 150 W strong induction motor
- Big, shatterproof water tank for steady cooling of the grinding stone
- Honing compound to polish the grinding pieces
- Angle gauge to adjust the correct grinding angle
- Detachable leather honing wheel to remove burrs after sharpening
- Special 200 mm white corundum grinding stone for perfect grinding results,
- Including honing paste, angle gauge, stone grader, axe jig, knife jig 1 and universal jig designed for many straight standard tools