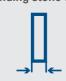

## **PRODUCT DETAILS**

200 mm white corundum grinding stone

Grindstone mounting: 12 mm

40 mm white corundum grinding stone width

Rotation speed 115 rpm

Grindstone grain - 220 K

Leather honing wheel 200 x 30 mm