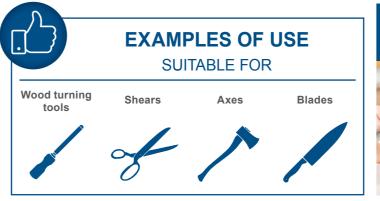

## 8" WET GRINDING SYSTEM

- 150 W strong induction motor
- Big, shatterproof water tank for steady cooling of the grinding stone
- Honing compound to polish the grinding pieces
- Angle gauge to adjust the correct grinding angle
- Detachable leather honing wheel to remove burrs after sharpening
- Special 200 mm white corundum grinding stone for perfect grinding results,
- Including honing paste, angle gauge, stone grader, axe jig, knife jig 1 and universal jig designed for many straight standard tools