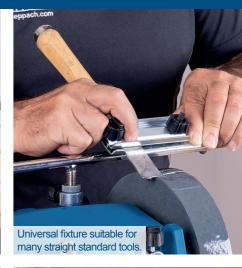

## 8" WET GRINDING SYSTEM

- 150 W strong induction motor
- Big, shatterproof water tank for steady cooling of the grinding stone
- Honing compound to polish the grinding pieces
- Angle gauge to adjust the correct grinding angle
- Detachable leather honing wheel to remove burrs after sharpening
- Special 200 mm white corundum grinding stone for perfect grinding results,
- Including honing paste, angle gauge, stone grader, axe jig, knife jig 1 and universal jig designed for many straight standard tools