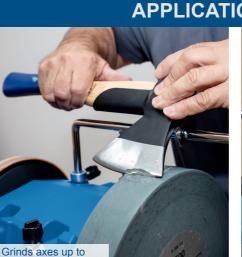

## 8" WET GRINDING SYSTEM

- 150 W strong induction motor
- Big, shatterproof water tank for steady cooling of the grinding stone
- Honing compound to polish the grinding pieces
- Angle gauge to adjust the correct grinding angle
- Detachable leather honing wheel to remove burrs after sharpening
- Special 200 mm white corundum grinding stone for perfect grinding results,
- Including honing paste, angle gauge, stone grader, axe jig, knife jig 1 and universal jig designed for many straight standard tools