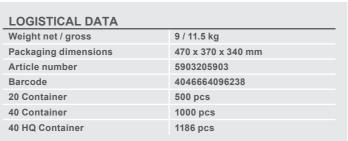

## **SPECIFICATIONS** Dimensions L x W x H 290 x 330 x 270 mm Grinding stone dimensions Ø200 x Ø12 x 40 mm Stone grit K 220 Leather honing wheel Ø / width 200 x 30 mm Rotation speed 115 rpm Motor 230 - 240 V~ / 50 Hz