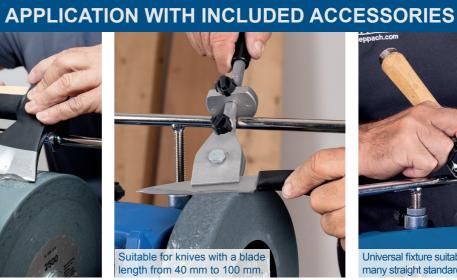

## 8" WET GRINDING SYSTEM

- 150 W strong induction motor
- Big, shatterproof water tank for steady cooling of the grinding stone
- Honing compound to polish the grinding pieces
- Angle gauge to adjust the correct grinding angle
- Detachable leather honing wheel to remove burrs after sharpening
- Special 200 mm white corundum grinding stone for perfect grinding results,
- Including honing paste, angle gauge, stone grader, axe jig, knife jig 1 and universal jig designed for many straight standard tools