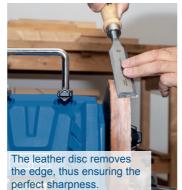

## 8" WET GRINDING SYSTEM

- 150 W strong induction motor
- Big, shatterproof water tank for steady cooling of the grinding stone
- Honing compound to polish the grinding pieces
- Angle gauge to adjust the correct grinding angle
- Detachable leather honing wheel to remove burrs after sharpening
- Special 200 mm white corundum grinding stone for perfect grinding results,
- Including honing paste, angle gauge, stone grader, axe jig, knife jig 1 and universal jig designed for many straight standard tools