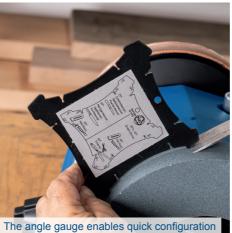

## 8" WET GRINDING SYSTEM

- 150 W strong induction motor
- Big, shatterproof water tank for steady cooling of the grinding stone
- Honing compound to polish the grinding pieces
- Angle gauge to adjust the correct grinding angle
- Detachable leather honing wheel to remove burrs after sharpening
- Special 200 mm white corundum grinding stone for perfect grinding results,
- Including honing paste, angle gauge, stone grader, axe jig, knife jig 1 and universal jig designed for many straight standard tools