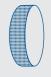

## 8" WET GRINDING SYSTEM

- 150 W strong induction motor
- Big, shatterproof water tank for steady cooling of the grinding stone
- Honing compound to polish the grinding pieces
- Angle gauge to adjust the correct grinding angle
- Detachable leather honing wheel to remove burrs after sharpening
- Special 200 mm white corundum grinding stone for perfect grinding results,
- Including honing paste, angle gauge, stone grader, axe jig, knife jig 1 and universal jig designed for many straight standard tools

## **PRODUCT DETAILS**

200 mm white corundum grinding stone

Grindstone mounting: 12 mm

40 mm white corundum grinding stone width

Rotation speed 115 rpm

Grindstone grain - 220 K

Leather honing wheel 200 x 30 mm