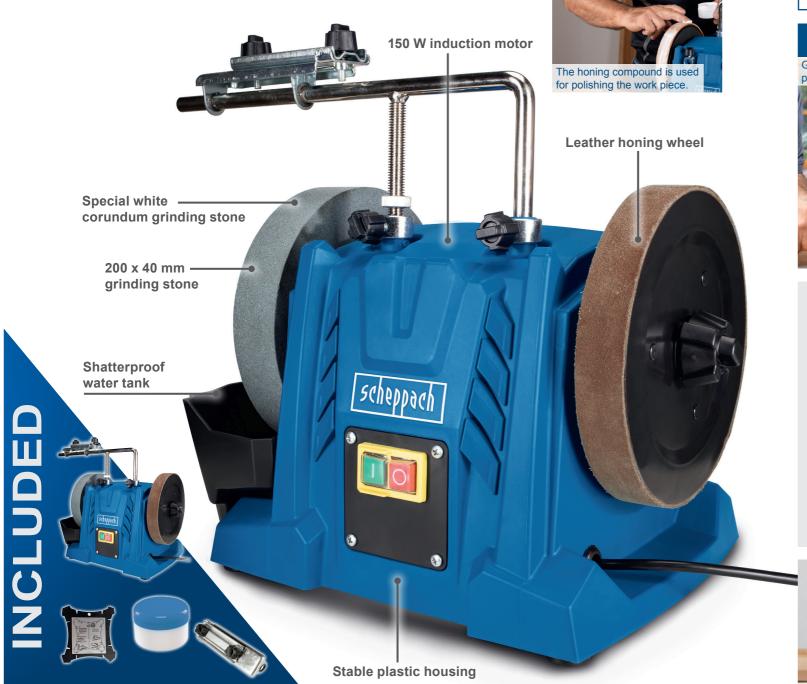

## 8" WET GRINDING SYSTEM

- 150 W strong induction motor
- Big, **shatterproof water tank** for steady cooling of the grinding stone
- Honing paste to polish the grinding pieces
- Angle gauge to adjust the correct grinding angle
- Detachable leather honing wheel to remove burrs after sharpening
- Special 200 mm white corundum grinding stone for perfect grinding results,
- Including universal Jig designed for many straight standard tools, honing paste and angle gauge

## **PRODUCT DETAILS**

200 mm white corundum grinding stone

40 mm white corundum grinding stone width

Grindstone grain - 220 K

Grindstone mounting: 12 mm

Rotation speed 115 rpm

Leather honing wheel 200 x 30 mm