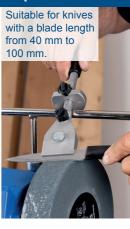

|     |
|  | Rotation speed                 | 115 rpm              |     |
|  | Motor                          | 230 – 240 V~ / 50 Hz |     |
|  | Input                          | 150 W                |     |
|  |                                |                      |     |

| LOGISTICAL DATA        |                    |  |
|------------------------|--------------------|--|
| Gewicht netto / brutto | 9 / 10.5 kg        |  |
| Packaging dimensions   | 430 x 370 x 340 mm |  |
| Article number         | 5903205901         |  |
| Barcode                | 4046664096221      |  |
| 20 Container           | 500 pcs            |  |
| 40 Container           | 1000 pcs           |  |
| 40 HQ Container        | 1186 pcs           |  |



## **USE WITH OPTIONAL ACCESSORIES (NOT INCLUDED)**











## **PRODUCT DETAILS**

200 mm white corundum grinding stone



40 mm white corundum grinding stone width



Grindstone grain - 220 K



Grindstone mounting: 12 mm



Rotation speed 115 rpm



Leather honing wheel 200 x 30 mm







www. sound .com | Issue 2022-09-27 | Subject to technical change without notice. Errors and omissions excepted. www. schepach .com

ensuring the perfect sharpness.