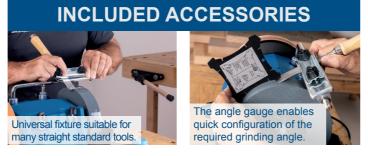

## 8" WET GRINDING SYSTEM

- 150 W strong induction motor
- Big, **shatterproof water tank** for steady cooling of the grinding stone
- Honing paste to polish the grinding pieces
- Angle gauge to adjust the correct grinding angle
- Detachable leather honing wheel to remove burrs after sharpening
- Special 200 mm white corundum grinding stone for perfect grinding results,
- Including universal Jig designed for many straight standard tools, honing paste and angle gauge