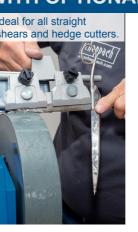

## 8" WET GRINDING SYSTEM

- 150 W strong induction motor
- Big, **shatterproof water tank** for steady cooling of the grinding stone
- Honing paste to polish the grinding pieces
- Angle gauge to adjust the correct grinding angle
- Detachable leather honing wheel to remove burrs after sharpening
- Special 200 mm white corundum grinding stone for perfect grinding results,
- Including universal Jig designed for many straight standard tools, honing paste and angle gauge