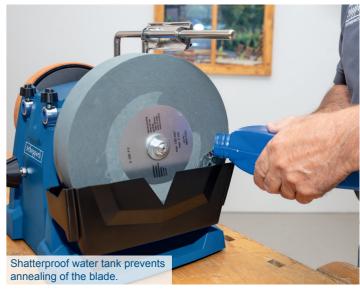

## 8" WET GRINDING SYSTEM

- 150 W strong induction motor
- Big, **shatterproof water tank** for steady cooling of the grinding stone
- Honing paste to polish the grinding pieces
- Angle gauge to adjust the correct grinding angle
- Detachable leather honing wheel to remove burrs after sharpening
- Special 200 mm white corundum grinding stone for perfect grinding results,
- Including universal Jig designed for many straight standard tools, honing paste and angle gauge