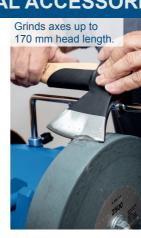

|     |
|  | Rotation speed                 | 115 rpm              |     |
|  | Motor                          | 230 – 240 V~ / 50 Hz |     |
|  | Input                          | 150 W                |     |
|  |                                |                      |     |

| LOGISTICAL DATA        |                    |  |
|------------------------|--------------------|--|
| Gewicht netto / brutto | 9 / 10.5 kg        |  |
| Packaging dimensions   | 430 x 370 x 340 mm |  |
| Article number         | 5903205901         |  |
| Barcode                | 4046664096221      |  |
| 20 Container           | 500 pcs            |  |
| 40 Container           | 1000 pcs           |  |
| 40 HQ Container        | 1186 pcs           |  |



## **USE WITH OPTIONAL ACCESSORIES (NOT INCLUDED)**











## **PRODUCT DETAILS**

200 mm white corundum grinding stone



40 mm white corundum grinding stone width



Grindstone grain - 220 K



Grindstone mounting: 12 mm



Rotation speed 115 rpm



Leather honing wheel 200 x 30 mm







www. sound .com | Issue 2022-09-27 | Subject to technical change without notice. Errors and omissions excepted. www. schepach .com

ensuring the perfect sharpness.