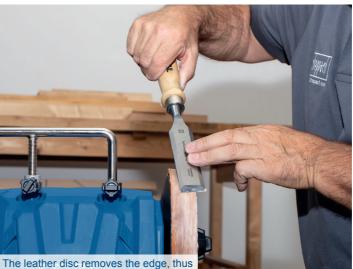

## 8" WET GRINDING SYSTEM

- 150 W strong induction motor
- Big, **shatterproof water tank** for steady cooling of the grinding stone
- Honing paste to polish the grinding pieces
- Angle gauge to adjust the correct grinding angle
- Detachable leather honing wheel to remove burrs after sharpening
- Special 200 mm white corundum grinding stone for perfect grinding results,
- Including universal Jig designed for many straight standard tools, honing paste and angle gauge

www. sound .com | Issue 2022-09-27 | Subject to technical change without notice. Errors and omissions excepted. www. schepach .com

ensuring the perfect sharpness.