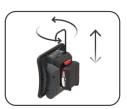

Due to the flexible stand and built-in hook. NOVA 2 CAS can be placed in different positions to obtain the desired lighting angle. As an extra feature, it has a built-in power bank with USB outlet to charge mobile devices.