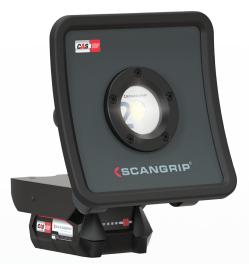

## 2000 lumen handheld floodlight for CAS battery system

NOVA 2 CAS is a powerful compact all-round work light designed for the professional user.

The lamp features the latest high-performance COB LED technology and provides up to 2000 lumen. The built-in light dimmer function makes it possible to adjust the light into five different steps according to the work task. It is also supplied with display for battery capacity and lumen output level.

As a unique feature, NOVA 2 CAS is compatible with 12V - 18V METABO/CAS batteries, and at the same time, the SCANGRIP POWER SUPPLY can be used for direct power providing unlimited availability to light.

Due to the flexible stand and built-in hook. NOVA 2 CAS can be placed in different positions to obtain the desired lighting angle. As an extra feature, it has a built-in power bank with USB outlet to charge mobile devices.

The housing is made of sturdy die-casted aluminium and resistant to strokes, shocks and vibrations. The durable construction makes NOVA 2 CAS perfect for the demanding, rough working environment.

**DESIGNED BY SCANGRIP** IN DENMARK