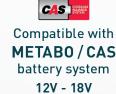

As a unique feature, NOVA 2 CAS is compatible with 12V - 18V METABO/CAS batteries, and at the same time, the SCANGRIP POWER SUPPLY can be used for direct power providing unlimited availability to light.