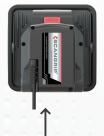

As a unique feature, NOVA 2 CAS is compatible with 12V - 18V METABO/CAS batteries, and at the same time, the SCANGRIP POWER SUPPLY can be used for direct power providing unlimited availability to light.