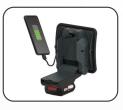

Due to the flexible stand and built-in hook. NOVA 2 CAS can be placed in different positions to obtain the desired lighting angle. As an extra feature, it has a built-in power bank with USB outlet to charge mobile devices.

Convert your NOVA 2 CAS to a corded model with the **SCANGRIP POWER SUPPLY** 