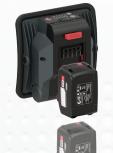

As a unique feature, NOVA 2 CAS is compatible with 12V - 18V METABO/CAS batteries, and at the same time, the SCANGRIP POWER SUPPLY can be used for direct power providing unlimited availability to light.

## **TECHNICAL SPECIFICATIONS**

High efficiency COB LED

165 lm/W

1600-16000 lux @0.5m

2000lm@100% / 1500lm@75% / 1000lm@50% / 500lm@25% / 200lm@10%

Operating time: 2.5-27h @12V 4.0 Ah battery and 5.75-58h @18V 5.2 Ah battery