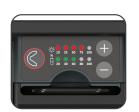

## 2000 lumen handheld floodlight for CAS battery system

NOVA 2 CAS is a powerful compact all-round work light designed for the professional user.

The lamp features the latest high-performance COB LED technology and provides up to 2000 lumen. The built-in light dimmer function makes it possible to adjust the light into five different steps according to the work task. It is also supplied with display for battery capacity and lumen output level.

## **TECHNICAL SPECIFICATIONS**

High efficiency COB LED

165 lm/W

1600-16000 lux @0.5m

2000lm@100% / 1500lm@75% / 1000lm@50% / 500lm@25% / 200lm@10%

Operating time: 2.5-27h @12V 4.0 Ah battery and 5.75-58h @18V 5.2 Ah battery