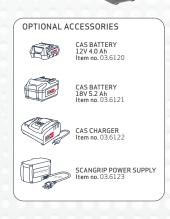

As a unique feature, NOVA 2 CAS is compatible with 12V - 18V METABO/CAS batteries, and at the same time, the SCANGRIP POWER SUPPLY can be used for direct power providing unlimited availability to light.

Convert your NOVA 2 CAS to a corded model with the **SCANGRIP POWER SUPPLY** 