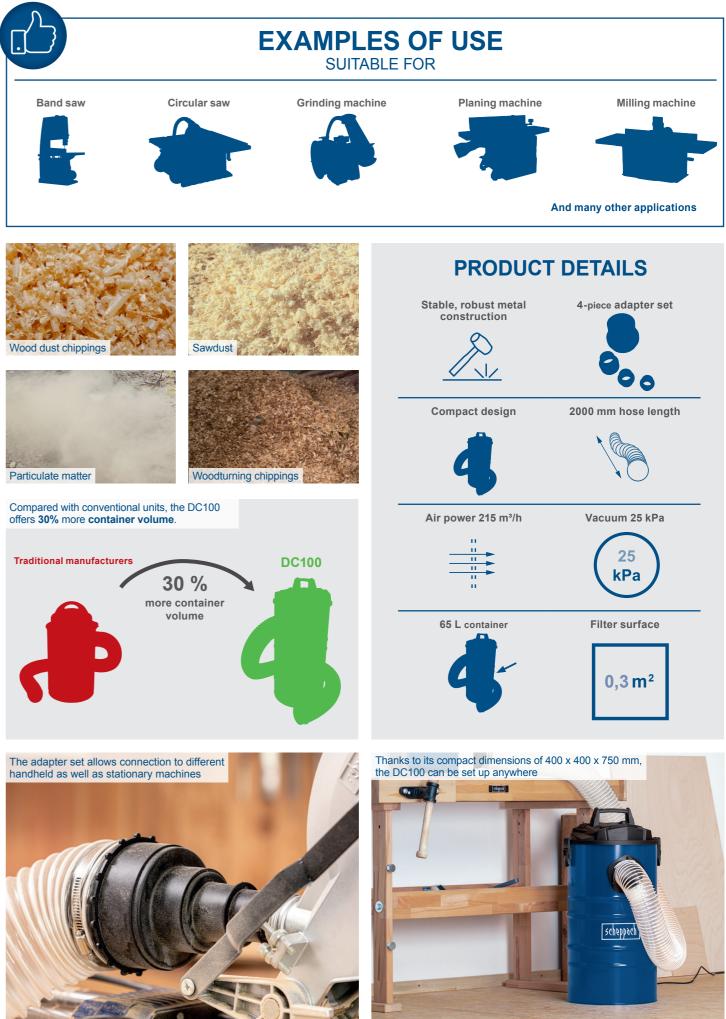

## **SPECIFICATIONS**

|  | OI EOII IOATIONO     |                         |
|--|----------------------|-------------------------|
|  | Dimensions L x W x H | 400 x 400 x 750 mm      |
|  | Suction connector Ø  | 100 mm                  |
|  | Hose length          | 2000 mm                 |
|  | Air power            | 215 m³/h                |
|  | Vacuum max.          | 25 kPa                  |
|  | Filter surface       | 0.3 m <sup>2</sup>      |
|  | Container            | 65 L                    |
|  | Motor                | 220 - 240 V~ / 50/60 Hz |
|  | Input                | 1200 W                  |
|  |                      |                         |