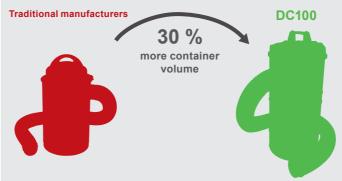

## **DC100**

## **DC100**



## Band saw Circular saw







offers 30% more container volume.





## **SPECIFICATIONS**

|  | OI EOII IOATIONO     |                         |
|--|----------------------|-------------------------|
|  | Dimensions L x W x H | 400 x 400 x 750 mm      |
|  | Suction connector Ø  | 100 mm                  |
|  | Hose length          | 2000 mm                 |
|  | Air power            | 215 m³/h                |
|  | Vacuum max.          | 25 kPa                  |
|  | Filter surface       | 0.3 m <sup>2</sup>      |
|  | Container            | 65 L                    |
|  | Motor                | 220 - 240 V~ / 50/60 Hz |
|  | Input                | 1200 W                  |
|  |                      |                         |

| LOGISTICAL DATA      |                    |  |  |
|----------------------|--------------------|--|--|
| Weight net / gross