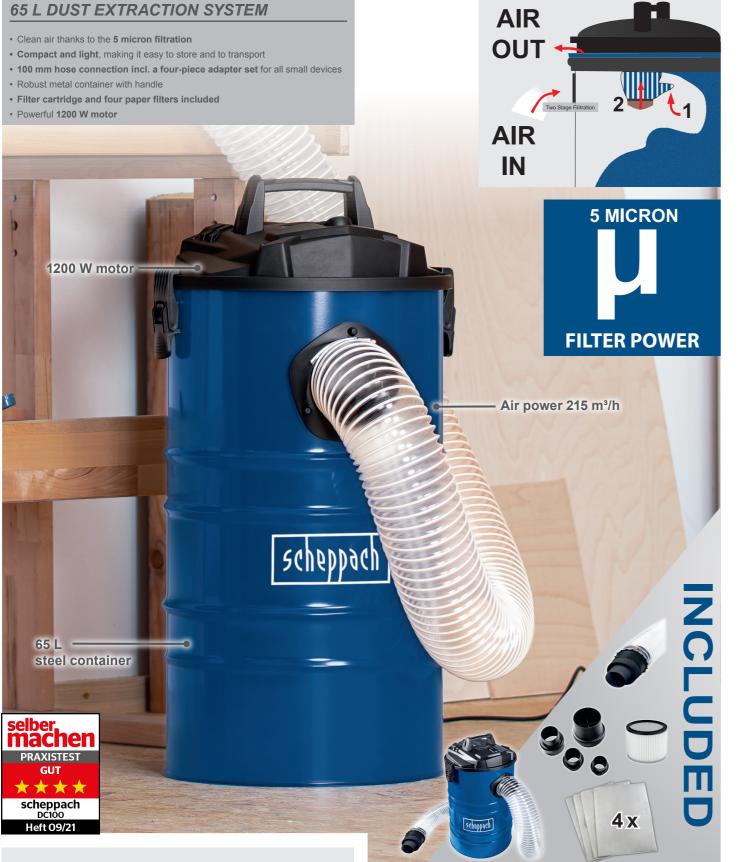

## **DC100**

## **DC100**



## Band saw Circular saw







offers 30% more container volume.





## **SPECIFICATIONS**

|  | OI EOII IOATIONO     |                         |
|--|----------------------|-------------------------|
|  | Dimensions L x W x H | 400 x 400 x 750 mm      |
|  | Suction connector Ø  | 100 mm                  |
|  | Hose length          | 2000 mm                 |
|  | Air power            | 215 m³/h                |
|  | Vacuum max.          | 25 kPa                  |
|  | Filter surface       | 0.3 m <sup>2</sup>      |
|  | Container            | 65 L                    |
|  | Motor                | 220 - 240 V~ / 50/60 Hz |
|  | Input                | 1200 W                  |
|  |                      |                         |

| LOGISTICAL DATA      |                    |  |  |
|--