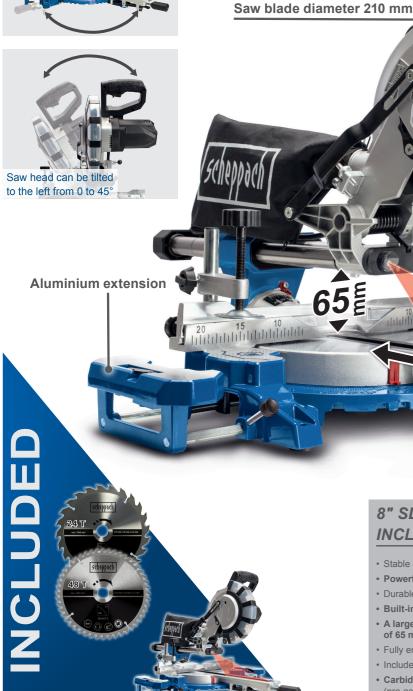

## 8" SLIDING CROSS-CUT MITRE SAW **INCLUDING 2ND SAW BLADE**

2000 W motor

Laser

- Stable and lightweight mitre saw with double column guide
- Powerful 2000 W motor
- Durable die-cast aluminium frame
- Built-in laser provides high visibility for precision cutting
- A large cutting width range up to 340 mm and a cutting height of 65 mm at 90°
- Fully enclosed saw blade guard for maximum work safety
- Includes a dustbag for a dust-free work area
- Carbide saw blade with 24 teeth, ideal for longitudinal cutting of soft wood
- Plus carbide saw blade with 48 teeth for precise and clean longitudinal and primarily transverse cutting of solid wood
- Including two laterally adjustable workpiece supports made of aluminium to enlarge the support surface

| SPECIFICATIONS                  |                            |
|---------------------------------|----------------------------|
| Dimensions L x W x H            | approx. 735 x 705 x 500 mm |
| Saw blade Ø                     | 210 mm / 24 teeth          |
| Motor speed                     | 4800 rpm                   |
| Tilt angle                      | from 0° to 45°             |
| Mitre angle                     | from -45° to +45°          |
| Cutting width/height: 90° / 90° | 340 x 65 mm                |
| Cutting width/height: 90° / 45° | 240 x 65 mm                |
| Cutting width/height: 45° / 90° | 340 x 38 mm                |
| Cutting width/height: 45° / 45° | 240 x 38 mm                |
| Engine power                    | 2000 W                     |

## **PRODUCT DETAILS**

**Cutting width** 

**Cutting height** 

Saw blade Ø 210 x 30 mm 24 teeth / 48 teeth

Robust

2000 W

220 - 240 V~ / 50 Hz

Laser