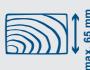

| from 0° to 45°             |
| Mitre angle                     | from -45° to +45°          |
| Cutting width/height: 90° / 90° | 340 x 65 mm                |
| Cutting width/height: 90° / 45° | 240 x 65 mm                |
| Cutting width/height: 45° / 90° | 340 x 38 mm                |
| Cutting width/height: 45° / 45° | 240 x 38 mm                |
| Engine power                    | 2000 W                     |

SPECIFICATIONS

## LOGISTICAL DATA Weight net / gross 12.15 / 14.5 kg 790 x 460 x 355 mm Packaging dimensions 5901221901 Article number EAN 4046664127420 20 Container 228 pcs 40 Container 468 pcs 40 HQ container 546 pcs









The parallel guides allow precise cross cuts up to 340 mm.

## **PRODUCT DETAILS**

**Cutting width** 



**Cutting height** 



Saw blade Ø 210 x 30 mm 24 teeth / 48 teeth



Robust



2000 W

220 - 240 V~ / 50 Hz



Laser





Kompact design

www. stopped .com | Issue 2023-07-19 | Subject to technical change without notice. Errors and omissions excepted.