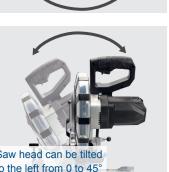

| SPECIFICATIONS                  |                            |
|---------------------------------|----------------------------|
| Dimensions L x W x H            | approx. 735 x 705 x 500 mm |
| Saw blade Ø                     | 210 mm / 24 teeth          |
| Motor speed                     | 4800 rpm                   |
| Tilt angle                      | from 0° to 45°             |
| Mitre angle                     | from -45° to +45°          |
| Cutting width/height: 90° / 90° | 340 x 65 mm                |
| Cutting width/height: 90° / 45° | 240 x 65 mm                |
| Cutting width/height: 45° / 90° | 340 x 38 mm                |
| Cutting width/height: 45° / 45° | 240 x 38 mm                |
| Engine power                    | 2000 W                     |