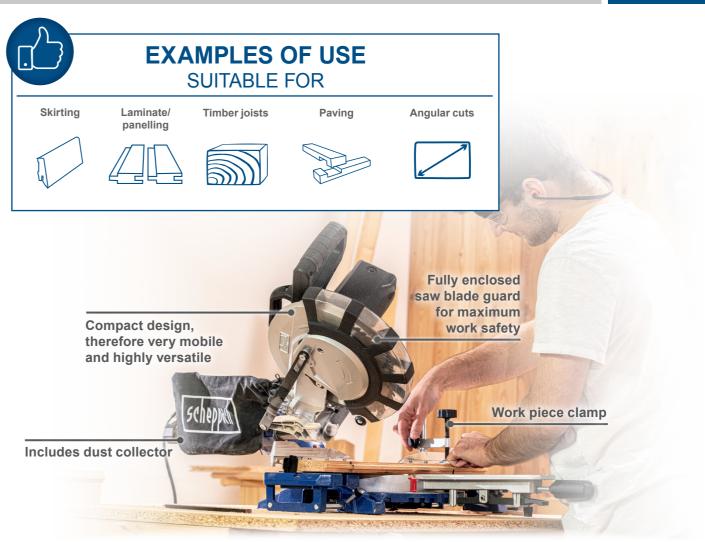

## 8" SLIDING CROSS-CUT MITRE SAW **INCLUDING 2ND SAW BLADE**

2000 W motor

Laser

- Stable and lightweight mitre saw with double column guide
- Powerful 2000 W motor
- Durable die-cast aluminium frame
- Built-in laser provides high visibility for precision cutting
- A large cutting width range up to 340 mm and a cutting height of 65 mm at 90°
- Fully enclosed saw blade guard for maximum work safety
- Includes a dustbag for a dust-free work area
- Carbide saw blade with 24 teeth, ideal for longitudinal cutting of soft wood
- Plus carbide saw blade with 48 teeth for precise and clean longitudinal and primarily transverse cutting of solid wood
- Including two laterally adjustable workpiece supports made of aluminium to enlarge the support surface