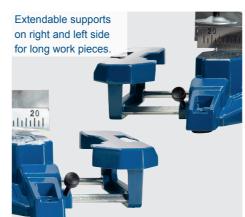

## 8" SLIDING CROSS-CUT MITRE SAW **INCLUDING 2ND SAW BLADE**

2000 W motor

Laser

- Stable and lightweight mitre saw with double column guide
- Powerful 2000 W motor
- Durable die-cast aluminium frame
- Built-in laser provides high visibility for precision cutting
- A large cutting width range up to 340 mm and a cutting height of 65 mm at 90°
- Fully enclosed saw blade guard for maximum work safety
- Includes a dustbag for a dust-free work area
- Carbide saw blade with 24 teeth, ideal for longitudinal cutting of soft wood
- Plus carbide saw blade with 48 teeth for precise and clean longitudinal and primarily transverse cutting of solid wood
- Including two laterally adjustable workpiece supports made of aluminium to enlarge the support surface