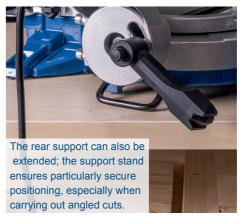

Ø                     | 210 mm / 24 teeth          |
| Motor speed                     | 4800 rpm                   |
| Tilt angle                      | from 0° to 45°             |
| Mitre angle                     | from -45° to +45°          |
| Cutting width/height: 90° / 90° | 340 x 65 mm                |
| Cutting width/height: 90° / 45° | 240 x 65 mm                |
| Cutting width/height: 45° / 90° | 340 x 38 mm                |
| Cutting width/height: 45° / 45° | 240 x 38 mm                |
| Engine power                    | 2000 W                     |

SPECIFICATIONS

## LOGISTICAL DATA Weight net / gross 12.15 / 14.5 kg 790 x 460 x 355 mm Packaging dimensions 5901221901 Article number EAN 4046664127420 20 Container 228 pcs 40 Container 468 pcs 40 HQ container 546 pcs









The parallel guides allow precise cross cuts up to 340 mm.

## **PRODUCT DETAILS**

**Cutting width** 



**Cutting height** 



Saw blade Ø 210 x 30 mm 24 teeth / 48 teeth



Robust



2000 W

220 - 240 V~ / 50 Hz



Laser





Kompact design

www. stopped .com | Issue 2023-07-19 | Subject to technical change without notice. Errors and omissions excepted.