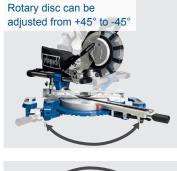

| SPECIFICATIONS                  |                            |
|---------------------------------|----------------------------|
| Dimensions L x W x H            | approx. 735 x 705 x 500 mm |
| Saw blade Ø                     | 210 mm / 24 teeth          |
| Motor speed                     | 4800 rpm                   |
| Tilt angle                      | from 0° to 45°             |
| Mitre angle                     | from -45° to +45°          |
| Cutting width/height: 90° / 90° | 340 x 65 mm                |
| Cutting width/height: 90° / 45° | 240 x 65 mm                |
| Cutting width/height: 45° / 90° | 340 x 38 mm                |
| Cutting width/height: 45° / 45° | 240 x 38 mm                |
| Engine power                    | 2000 W                     |