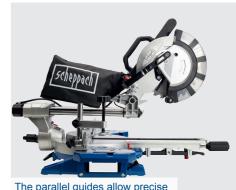

| 210 mm / 24 teeth          |
| Motor speed                     | 4800 rpm                   |
| Tilt angle                      | from 0° to 45°             |
| Mitre angle                     | from -45° to +45°          |
| Cutting width/height: 90° / 90° | 340 x 65 mm                |
| Cutting width/height: 90° / 45° | 240 x 65 mm                |
| Cutting width/height: 45° / 90° | 340 x 38 mm                |
| Cutting width/height: 45° / 45° | 240 x 38 mm                |
| Engine power                    | 2000 W                     |

SPECIFICATIONS

## LOGISTICAL DATA Weight net / gross 12.15 / 14.5 kg 790 x 460 x 355 mm Packaging dimensions 5901221901 Article number EAN 4046664127420 20 Container 228 pcs 40 Container 468 pcs 40 HQ container 546 pcs









The parallel guides allow precise cross cuts up to 340 mm.

## **PRODUCT DETAILS**

**Cutting width** 



**Cutting height** 



Saw blade Ø 210 x 30 mm 24 teeth / 48 teeth



Robust



2000 W

220 - 240 V~ / 50 Hz



Laser





Kompact design

www. stopped .com | Issue 2023-07-19 | Subject to technical change without notice. Errors and omissions excepted.