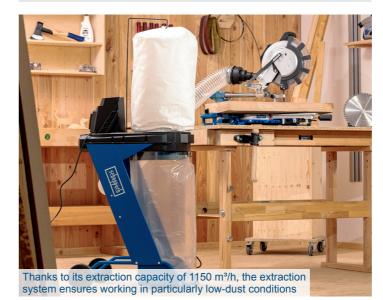

2 metres connection hose

| SPECIFICATIONS       |                      |
|----------------------|----------------------|
| Dimensions L x W x H | 650 x 446 x 1430 mm  |
| Suction connector Ø  | 100 mm               |
| Hose length          | 2000 mm              |
| Air power            | 1150 m³/h            |
| Partial vacuum       | 900 Pa               |
| Filter area          | ca. 1m²              |
| Filling capacity     | 75 L                 |
| Motor                | 220 - 240 V~ / 50 Hz |
| Input                | 550 W                |

## **EXAMPLES OF USE**

**SUITABLE FOR** 

**PRODUCT DETAILS** 

And many other applications

Particulate matter

Four-piece adapter set

2000 mm Hose length

Air power 1150 m³/h