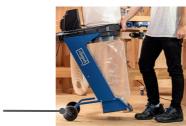

## 75 L CHIP EXTRACTION SYSTEM

- Flexible extraction hose of 2 metres with a connection hose diameter of 100 mm
- Incl. a four-piece adapter set for all small devices Robust metal frame with a bracket for hanging the filter bag
- A large collection bag with 75 litres minimises emptying
- Suitable for large quantities of airborne particles and sawdust
- Easy to transport thanks to wheel kit