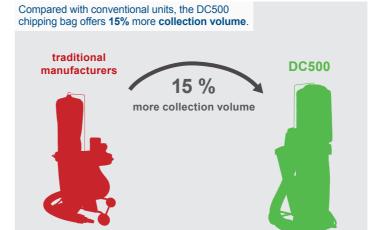

artial vacuum       | 900 Pa               |
| Filter area          | ca. 1m²              |
| Filling capacity     | 75 L                 |
| Motor                | 220 - 240 V~ / 50 Hz |
| Input                | 550 W                |

550 W motor -

| LOGISTICAL DATA      |                    |
|----------------------|--------------------|
| Weight net / gross   | 14 / 16 kg         |
| Packaging dimensions | 750 x 460 x 420 mm |
| Article number       | 5906307901         |
| Barcode              | 4046664127413      |
| 20 Container         | 190 pcs            |
| 40 Container         | 390 pcs            |
| 40 HQ Container      | 468 pcs            |



## **EXAMPLES OF USE**

**SUITABLE FOR** 









**PRODUCT DETAILS** 



And many other applications





Particulate matter











Four-piece adapter set



2000 mm Hose length

Air power 1150 m³/h







75 litre chipping bag

Filter area