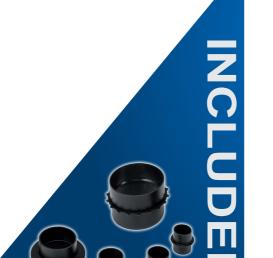

## 75 L CHIP EXTRACTION SYSTEM

- Flexible extraction hose of 2 metres with a connection hose diameter of 100 mm
- Incl. a four-piece adapter set for all small devices Robust metal frame with a bracket for hanging the filter bag
- A large collection bag with 75 litres minimises emptying
- Suitable for large quantities of airborne particles and sawdust
- Easy to transport thanks to wheel kit

75 litre chipping bag

Filter area