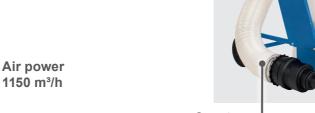

2 metres connection hose

| SPECIFICATIONS       |                      |
|----------------------|----------------------|
| Dimensions L x W x H | 650 x 446 x 1430 mm  |
| Suction connector Ø  | 100 mm               |
| Hose length          | 2000 mm              |
| Air power            | 1150 m³/h            |
| Partial vacuum       | 900 Pa               |
| Filter area          | ca. 1m²              |
| Filling capacity     | 75 L                 |
| Motor                | 220 - 240 V~ / 50 Hz |
| Input                | 550 W                |

## **EXAMPLES OF USE**

**SUITABLE FOR** 

**PRODUCT DETAILS** 

And many other applications

Particulate matter

Four-piece adapter set

2000 mm Hose length

Air power 1150 m³/h