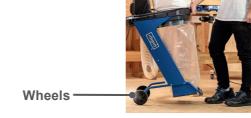

## 75 L CHIP EXTRACTION SYSTEM

- Flexible extraction hose of 2 metres with a connection hose diameter of 100 mm
- Incl. a four-piece adapter set for all small devices Robust metal frame with a bracket for hanging the filter bag
- A large collection bag with 75 litres minimises emptying
- Suitable for large quantities of airborne particles and sawdust
- Easy to transport thanks to wheel kit