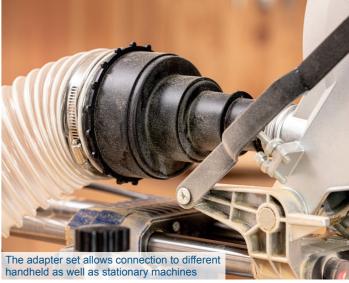

## 75 L CHIP EXTRACTION SYSTEM

- Flexible extraction hose of 2 metres with a connection hose diameter of 100 mm
- Incl. a four-piece adapter set for all small devices Robust metal frame with a bracket for hanging the filter bag
- A large collection bag with 75 litres minimises emptying
- Suitable for large quantities of airborne particles and sawdust
- Easy to transport thanks to wheel kit