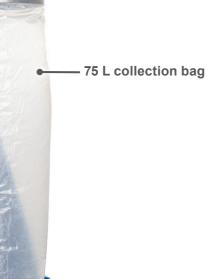

## 75 L CHIP EXTRACTION SYSTEM

- Flexible extraction hose of 2 metres with a connection hose diameter of 100 mm
- Incl. a four-piece adapter set for all small devices Robust metal frame with a bracket for hanging the filter bag
- A large collection bag with 75 litres minimises emptying
- Suitable for large quantities of airborne particles and sawdust
- Easy to transport thanks to wheel kit

2 metres connection hose

| SPECIFICATIONS       |                      |
|----------------------|----------------------|
| Dimensions L x W x H | 650 x 446 x 1430 mm  |
| Suction connector Ø  | 100 mm               |
| Hose length          | 2000 mm              |
| Air power            | 1150 m³/h            |
| Partial vacuum       | 900 Pa               |
| Filter area          | ca. 1m²              |
| Filling capacity     | 75 L                 |
| Motor                | 220 - 240 V~ / 50 Hz |
| Input                | 550 W                |

75 litre chipping bag

Filter area