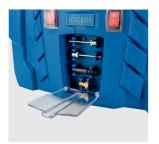

## AC/DC PORTABLE COMPRESSOR

- Compact mobile compressor ideal for the car
- 12 V and 230 Volt operation
- The tool of choice to inflate tires in case of a car breakdown
- Pressure can be digitally measured and set in advance
- Including 600 mm compressed air hose and 4 nozzles for car/bike valves, swimming aids, balls, etc.
- Cable and accessories can be safely stored directly on the device
- Automatic shut-off when the specified pressure has been reached

## **PRODUCT DETAILS**

8 bar maximum working pressure

Suction capacity 36.5 L/min

Includes 4 nozzles

Transportable

www. styped | Issue 2023-01-25 | Subject to technical change without notice. Errors and omissions excepted.