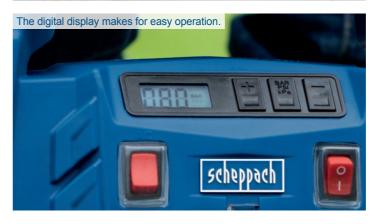

## AC/DC PORTABLE COMPRESSOR

- Compact mobile compressor ideal for the car
- 12 V and 230 Volt operation
- The tool of choice to inflate tires in case of a car breakdown
- Pressure can be digitally measured and set in advance
- Including 600 mm compressed air hose and 4 nozzles for car/bike valves, swimming aids, balls, etc.
- Cable and accessories can be safely stored directly on the device
- Automatic shut-off when the specified pressure has been reached