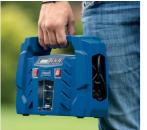

## AC/DC PORTABLE COMPRESSOR

- Compact mobile compressor ideal for the car
- 12 V and 230 Volt operation
- The tool of choice to inflate tires in case of a car breakdown
- Pressure can be digitally measured and set in advance
- Including 600 mm compressed air hose and 4 nozzles for car/bike valves, swimming aids, balls, etc.
- Cable and accessories can be safely stored directly on the device
- Automatic shut-off when the specified pressure has been reached

## **PRODUCT DETAILS**

8 bar maximum working pressure

Suction capacity 36.5 L/min

Includes 4 nozzles

Transportable

www. styped | Issue 2023-01-25 | Subject to technical change without notice. Errors and omissions excepted.