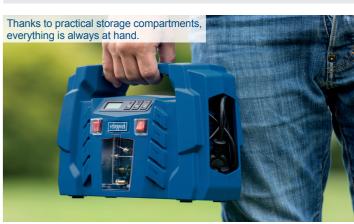

## AC/DC PORTABLE COMPRESSOR

- Compact mobile compressor ideal for the car
- 12 V and 230 Volt operation
- The tool of choice to inflate tires in case of a car breakdown
- Pressure can be digitally measured and set in advance
- Including 600 mm compressed air hose and 4 nozzles for car/bike valves, swimming aids, balls, etc.
- Cable and accessories can be safely stored directly on the device
- Automatic shut-off when the specified pressure has been reached