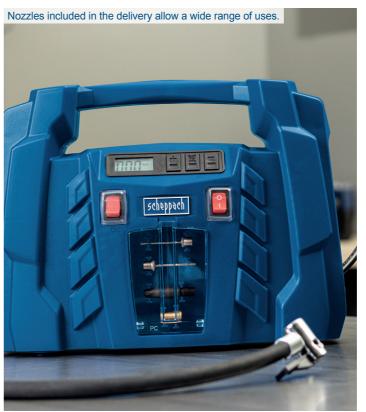

## AC/DC PORTABLE COMPRESSOR

- Compact mobile compressor ideal for the car
- 12 V and 230 Volt operation
- The tool of choice to inflate tires in case of a car breakdown
- Pressure can be digitally measured and set in advance
- Including 600 mm compressed air hose and 4 nozzles for car/bike valves, swimming aids, balls, etc.
- Cable and accessories can be safely stored directly on the device
- Automatic shut-off when the specified pressure has been reached

## **PRODUCT DETAILS**

8 bar maximum working pressure

Suction capacity 36.5 L/min

Includes 4 nozzles

Transportable

www. styped | Issue 2023-01-25 | Subject to technical change without notice. Errors and omissions excepted.