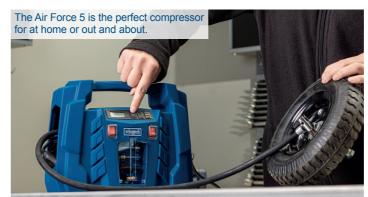

## AC/DC PORTABLE COMPRESSOR

- Compact mobile compressor ideal for the car
- 12 V and 230 Volt operation
- The tool of choice to inflate tires in case of a car breakdown
- Pressure can be digitally measured and set in advance
- Including 600 mm compressed air hose and 4 nozzles for car/bike valves, swimming aids, balls, etc.
- Cable and accessories can be safely stored directly on the device
- Automatic shut-off when the specified pressure has been reached

## **EXAMPLES OF USE**

Car tyres

Bicycle tyres

Football

Camping