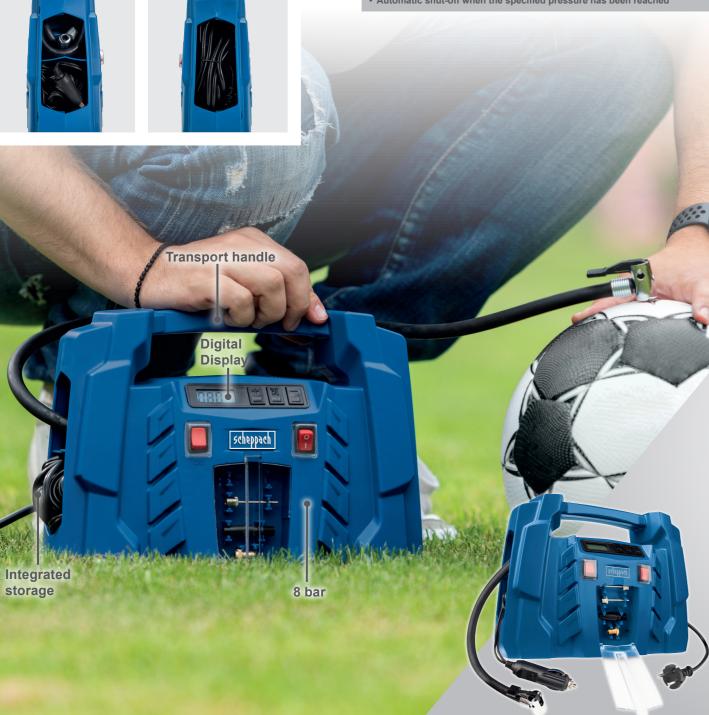

## AC/DC PORTABLE COMPRESSOR

- Compact mobile compressor ideal for the car
- 12 V and 230 Volt operation
- The tool of choice to inflate tires in case of a car breakdown
- Pressure can be digitally measured and set in advance
- Including 600 mm compressed air hose and 4 nozzles for car/bike valves, swimming aids, balls, etc.
- Cable and accessories can be safely stored directly on the device
- Automatic shut-off when the specified pressure has been reached

## **PRODUCT DETAILS**

8 bar maximum working pressure

Suction capacity 36.5 L/min

Includes 4 nozzles

Transportable

www. styped | Issue 2023-01-25 | Subject to technical change without notice. Errors and omissions excepted.