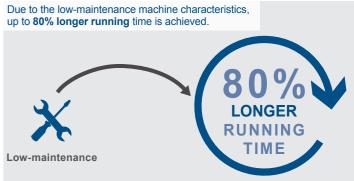

## AC/DC PORTABLE COMPRESSOR

- Compact mobile compressor ideal for the car
- 12 V and 230 Volt operation
- The tool of choice to inflate tires in case of a car breakdown
- Pressure can be digitally measured and set in advance
- Including 600 mm compressed air hose and 4 nozzles for car/bike valves, swimming aids, balls, etc.
- Cable and accessories can be safely stored directly on the device
- Automatic shut-off when the specified pressure has been reached