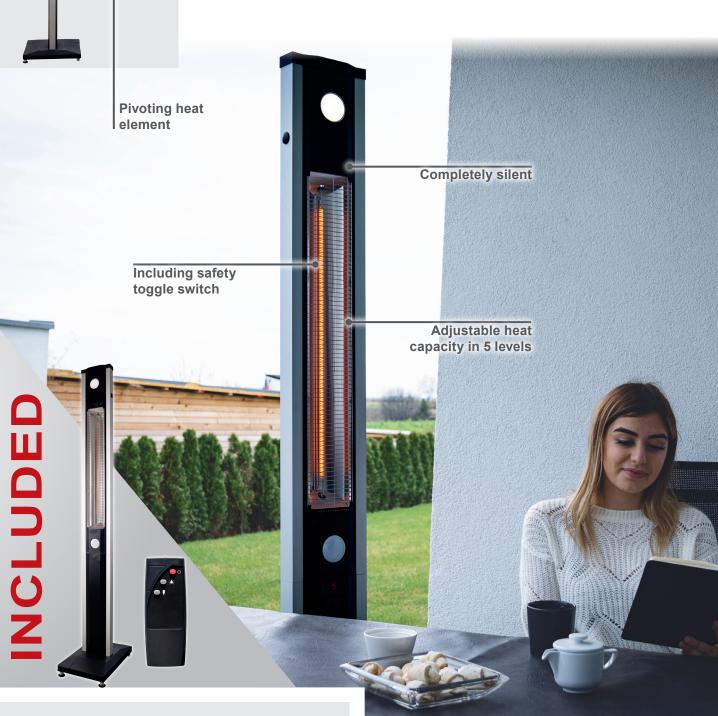

## **EPHS1800**

## INFRARED RADIANT HEATER

- Adjustable heat capacity in 5 levels from 600 to 1800 watts
- · Slim, tall design in black and silve
- Base plate size of 52 x 33 cm for a stable stand
- Pivoting heat element provides heat from the side or from above
- Completely silent
- Can be easily operated on the device or via remote control.
- Two integrated lights which can be turned on individually
- · No risk of burns thanks to the protective grate
- Built-in anti-tip feature switches the device of

| SPECIFICATIONS |
|----------------|
|----------------|

| Dimensions L x W x H | 520x 330 x 2020 mm          |
|----------------------|-----------------------------|
| Application area     | Device for outdoor use only |
| Mains connection     | 220 – 240 V~ / 50 Hz        |
| Heating capacity     | 600 W – 1800 W              |