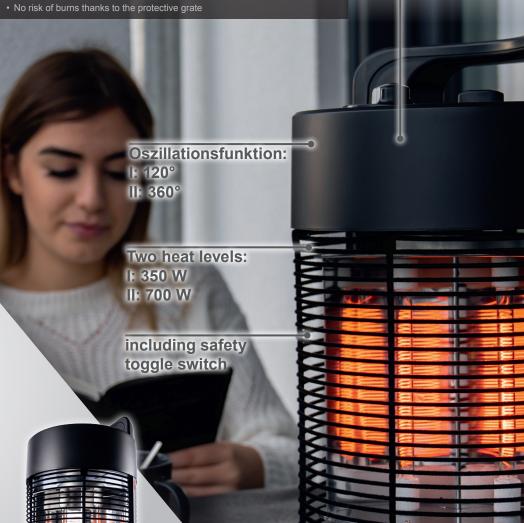

## INFRARED RADIANT HEATER

No matter if you set it up on the balcony, in the winter garden or on the patio, the infrared radiant heater EPH700 from scheppach offers two heat  $\,$ settings and ensures cosy warmth wherever a 230 V socket is available. The stable column takes up little space and the oscillation mode enables a 360-degree heat coverage.

- Extensive heat coverage of 120 or 360 degrees thanks to the oscillation mode
- Space-saving design
- Completely silent and pleasant orange-red glow
- Stable, yet transportable with a weight of 2.5 kg and a practical handle
- Built-in anti-tip feature switches the device off