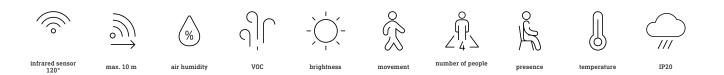

#### **Function description**

Next Level Sensor Technology. The HPD3 is designed for ceiling mounting and detects the presence of people in the room, counts and locates them within flexibly definable detection zones. As well as its integrated temperature and humidity sensors, the HPD3 also measures the presence of VOCs. It is the ideal solution for efficient floor space utilisation and the needs-based operation of light, heating and air conditioning. With integrated HF detector and IP interface. IoT link through REST API, MQTT and BacNet. Available in surface-mounted and flush-mounted versions.

#### **Technical specifications**

| 125 x 52 mm                                       |
|---------------------------------------------------|
| Passive PoE SELV, standard PoE<br>(IEEE 802.3 af) |
| Optical sensor                                    |
| Indoors                                           |
| ceiling                                           |
| Concealed wiring                                  |
| 2,30 – 6,00 m                                     |
| Optical sensor: r = 10 m (96 m²)                  |
| Optical sensor: r = 10 m (96 m²)                  |
| Optical sensor: r = 10 m (96 m²)                  |
| High frequency                                    |
| 5,8 GHz                                           |
| 110 °                                             |
| 110 °                                             |
| 2,8 m                                             |
| No                                                |
|                                                   |

| Sneak-by guard                                | Yes                                                                                                                                                                    |
|-----------------------------------------------|------------------------------------------------------------------------------------------------------------------------------------------------------------------------|
| Capability of masking out individual segments | Yes                                                                                                                                                                    |
| Electronic scalability                        | Yes                                                                                                                                                                    |
| Detection                                     | also through glass, wood and stud walls                                                                                                                                |
| Twilight setting TEACH                        | Yes                                                                                                                                                                    |
| Twilight setting                              | 2 – 2000 lx                                                                                                                                                            |
| Basic light level function                    | No                                                                                                                                                                     |
| Functions                                     | Motions sensor, Constant-lighting control, Light sensor                                                                                                                |
| Settings via                                  | Bluetooth, Web-Interface                                                                                                                                               |
| IP-rating                                     | IP20                                                                                                                                                                   |
| Ambient temperature                           | 0-40 °C                                                                                                                                                                |
| Application, room                             | lecture hall, classroom, open-plan<br>office, conference room / meeting<br>room, production facilities, recreation<br>room, dining hall / staff restaurant,<br>Indoors |
| Colour                                        | white                                                                                                                                                                  |
| Manufacturer's Warranty                       | 5 years                                                                                                                                                                |
| Version                                       | IP - concealed                                                                                                                                                         |
| PU1, EAN                                      | 4007841067304                                                                                                                                                          |
|                                               |                                                                                                                                                                        |