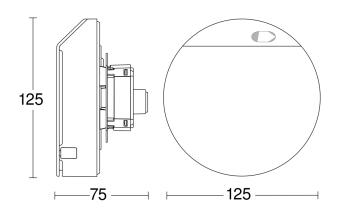

| IP - concealed                                                                                                                                                         |
| PU1, EAN                                      | 4007841067304                                                                                                                                                          |
|                                               |                                                                                                                                                                        |

Page 1 from 2

10.2021

**Optical sensor - Professional Line** 

# HPD3

IP - concealed EAN 4007841 067304 Article number 067304



### **Dimension Drawing**