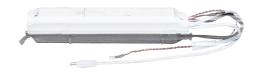

**EAN/GTIN** 

6941497702340

**Product** 542098000800

**Description** Accessory Panels - Emergency kit 1 Hour

1hr Emergency kit including battery, accessory product for the Slim Panel family.

## **Technical Specifications**

Lamp typeLEDNominal voltage6|6 VoltMonitoring equipmentOtherNominal operation time1|1 Hour

Wiring system Continuous

circuit/emergency circuit

With remote switch connection Protection class I

Type of accessory/spare part Continuous

circuit/emergency circuit

Colour White Material Plastic