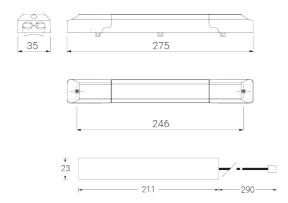

## **Item Information**

| Product code | Description                    | EAN/GTIN      |         | Gross<br>Weight |        |        | Height<br>Inner Box |
|--------------|--------------------------------|---------------|---------|-----------------|--------|--------|---------------------|
| 542098000800 | LEDPanelRC-SI U19 EM-kit<br>1h | 6941497702340 | 0.90 kg | 0.98 kg         | 490 mm | 390 mm | 150 mm              |