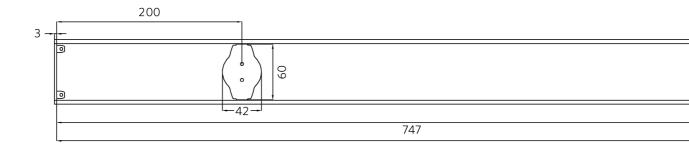

## **Item Information**

| Product code | Description                     | EAN/GTIN      |         | Gross<br>Weight |          |       | Height<br>Inner Box |
|--------------|---------------------------------|---------------|---------|-----------------|----------|-------|---------------------|
| 542098001100 | LEDTrunking Sensor Cover<br>L15 | 6945730496607 | 0.69 kg | 0.89 kg         | 1,500 mm | 72 mm | 47 mm               |