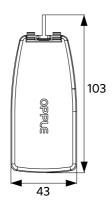

## **Item Information**

| Product code Description     | EAN/GTIN      |         | Gross<br>Weight |       |        | Height<br>Inner Box |
|------------------------------|---------------|---------|-----------------|-------|--------|---------------------|
| 542098030700 Junction-Box-WH | 6941408868684 | 0.04 kg | 0.06 kg         | 43 mm | 103 mm | 26 mm               |