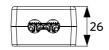

## **Item Information**

| Product code Description     | EAN/GTIN      |         | Gross<br>Weight |       |        | Height<br>Inner Box |
|------------------------------|---------------|---------|-----------------|-------|--------|---------------------|
| 542098030700 Junction-Box-WH | 6941408868684 | 0.04 kg | 0.06 kg         | 43 mm | 103 mm | 26 mm               |