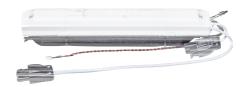

**EAN/GTIN** 

6941497709592

**Product** 549098001300

**Description** Accessory Downlights - Emergency kit 1 Hour

1hr Emergency kit including battery, accessory product for the Downlight Performer.

## **Technical Specifications**

Lamp typeLEDNominal voltage6|6 VoltMonitoring equipmentOtherNominal operation time1|1 Hour

Wiring system Continuous

circuit/emergency circuit

With remote switch connection Protection class I

Type of accessory/spare part Continuous

circuit/emergency circuit

Colour White Material Plastic