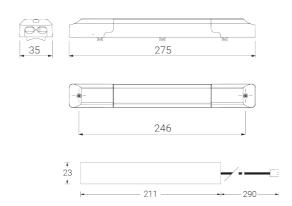

## **Item Information**

| Product code | Description                | EAN/GTIN      |         |         | Length<br>Inner Box |        | Height<br>Inner Box |
|--------------|----------------------------|---------------|---------|---------|---------------------|--------|---------------------|
| 549098001300 | LEDDownlightRc-P EM-kit 1h | 6941497709592 | 0.90 kg | 0.98 kg | 490 mm              | 390 mm | 150 mm              |