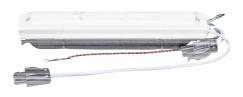

## EAN/GTIN

| Product     | 549098001400                                 |
|-------------|----------------------------------------------|
| Description | Accessory Downlights - Emergency kit 3 hours |

3hr Emergency kit including battery, accessory product for the Downlight Performer.

## **Technical Specifications**

| Lamp type                     | LED                                     | Nominal voltage        | 6 6 Volt |
|-------------------------------|-----------------------------------------|------------------------|----------|
| Monitoring equipment          | Other                                   | Nominal operation time | 3 3 Hour |
| Wiring system                 | Continuous<br>circuit/emergency circuit |                        |          |
| With remote switch connection | ×                                       |                        |          |
| Protection class              | I                                       |                        |          |
| Type of accessory/spare part  | Continuous<br>circuit/emergency circuit |                        |          |
| Colour                        | White                                   |                        |          |
| Material                      | Plastic                                 |                        |          |