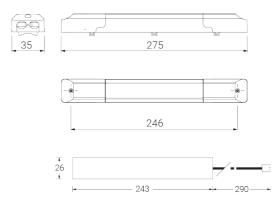

## Item Information

| Product code Description                | EAN/GTIN      |         |         | Length<br>Inner Box |        | Height<br>Inner Box |
|-----------------------------------------|---------------|---------|---------|---------------------|--------|---------------------|
| 549098001400 LEDDownlightRc-P EM-kit 3h | 6941497709585 | 1.00 kg | 1.08 kg | 490 mm              | 390 mm | 150 mm              |