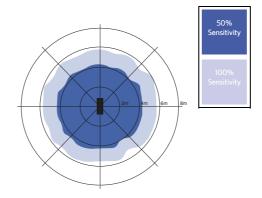

## Motion sensors - Detection range

Installation - Wall mounted Suggested installation height 1-3m

Installation - Ceiling mounted Suggested installation height 2.5-6m