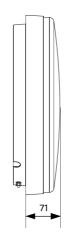

DC input voltage          | No                 |
|                           |                    |
| Mechanical Properties     |                    |
| Housing material          | Polypropylene (PP) |
| Optical material          | Polypropylene (PP) |
|                           |                    |
| <b>Ambient Conditions</b> |                    |
| Operating temperature     |                    |

| Ambient Conditions       |           |
|--------------------------|-----------|
| Operating temperature    |           |
| Operating temperature EM | 0~+45°C   |
| Application temperature  | +25°C     |
| Storage environment      |           |
| Storage environment EM   | -20~+25°C |
|                          |           |







## Dimensional Drawing (mm)

LEDWall-Mounted-E2 Rd275





## **Photometric Data**



## Motion sensors - Detection range



Installation - Wall mounted Suggested installation height 1-3m



Installation - Ceiling mounted Suggested installation height 2.5-6m