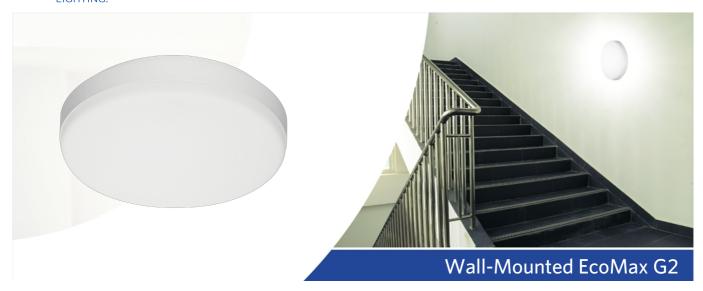

- Stylish, compact and sturdy wall mounted fixture (IP54+IK08)
- Easy wiring with through-wiring possibility
- Integrated CCT switch for color selection (3000K-4000K)