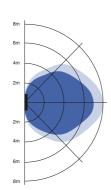

## Motion sensors - Detection range

Installation - Wall mounted Suggested installation height 1-3m

Installation - Ceiling mounted Suggested installation height 2.5-6m