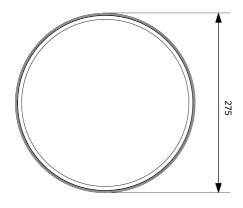

| DC input voltage          | No                 |
|                           |                    |
| Mechanical Properties     |                    |
| Housing material          | Polypropylene (PP) |
| Optical material          | Polypropylene (PP) |
|                           |                    |
| <b>Ambient Conditions</b> |                    |
| Operating temperature     |                    |

| Ambient Conditions       |           |
|--------------------------|-----------|
| Operating temperature    |           |
| Operating temperature EM | 0~+45°C   |
| Application temperature  | +25°C     |
| Storage environment      |           |
| Storage environment EM   | -20~+25°C |
|                          |           |







## Dimensional Drawing (mm)

LEDWall-Mounted-E2 Rd275





## **Photometric Data**



## Motion sensors - Detection range



Installation - Wall mounted Suggested installation height 1-3m



Installation - Ceiling mounted Suggested installation height 2.5-6m