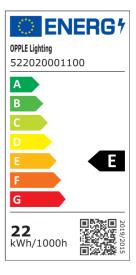

## **Specifications**

| Item Code                                                       | Item Description                    | Equivalent<br>to (W) | Power<br>(W) | Lumen | Efficacy<br>(lm/W) |           |     | Weight (kg/pc) |
|-----------------------------------------------------------------|-------------------------------------|----------------------|--------------|-------|--------------------|-----------|-----|----------------|
| Emergency version 3 hours, Motion Detection, Daylight Detection |                                     |                      |              |       |                    |           |     |                |
| 522020001100                                                    | LEDWall-Mounted-E2 Rd275-22W-MD-EM3 | CFL 2x26W            | 22           | 2500  | 115                | 3000/4000 | Yes | 0.86           |