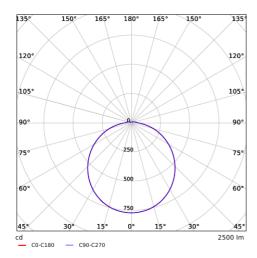

| No                 |
|                           |                    |
| Mechanical Properties     |                    |
| Housing material          | Polypropylene (PP) |
| Optical material          | Polypropylene (PP) |
|                           |                    |
| <b>Ambient Conditions</b> |                    |
| Operating temperature     |                    |

| Ambient Conditions       |           |
|--------------------------|-----------|
| Operating temperature    |           |
| Operating temperature EM | 0~+45°C   |
| Application temperature  | +25°C     |
| Storage environment      |           |
| Storage environment EM   | -20~+25°C |
|                          |           |







## Dimensional Drawing (mm)

LEDWall-Mounted-E2 Rd275





## **Photometric Data**



## Motion sensors - Detection range



Installation - Wall mounted Suggested installation height 1-3m



Installation - Ceiling mounted Suggested installation height 2.5-6m