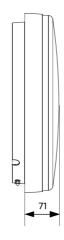

| € 0.7         |  |  |

| Electrical Supply |           |
|-------------------|-----------|
| Frequency         | 50/60 Hz  |
| Nominal voltage   | 220~240 V |
| DC input voltage  | No        |

| Housing material          | r diypropylerie (FF) |
|---------------------------|----------------------|
| Optical material          | Polypropylene (PP)   |
|                           |                      |
| <b>Ambient Conditions</b> |                      |
| Operating temperature     | -20~+45°C            |
| Operating temperature EM  | n/a                  |
| Application temperature   | +25°C                |
| Storage environment       | -30~+60°C            |
| Storage environment EM    | n/a                  |







## Dimensional Drawing (mm)

LEDWall-Mounted-E2 Rd275





## **Photometric Data**