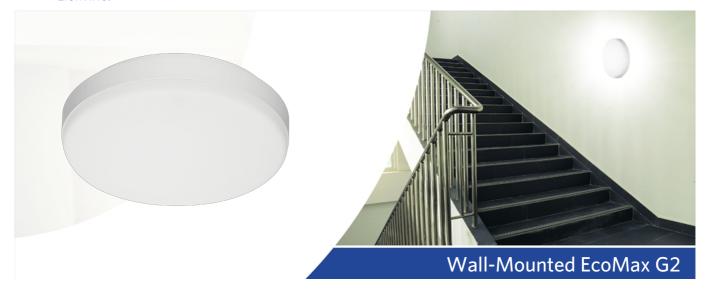

- Stylish, compact and sturdy wall mounted fixture (IP54+IK08)
- Easy wiring with through-wiring possibility
- Integrated CCT switch for color selection (3000K-4000K)