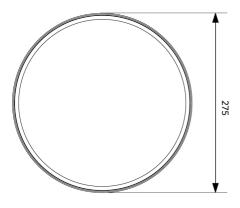

| € 0.7         |  |  |

| Electrical Supply |           |
|-------------------|-----------|
| Frequency         | 50/60 Hz  |
| Nominal voltage   | 220~240 V |
| DC input voltage  | No        |

| Housing material          | r diypropylerie (FF) |
|---------------------------|----------------------|
| Optical material          | Polypropylene (PP)   |
|                           |                      |
| <b>Ambient Conditions</b> |                      |
| Operating temperature     | -20~+45°C            |
| Operating temperature EM  | n/a                  |
| Application temperature   | +25°C                |
| Storage environment       | -30~+60°C            |
| Storage environment EM    | n/a                  |







## Dimensional Drawing (mm)

LEDWall-Mounted-E2 Rd275





## **Photometric Data**