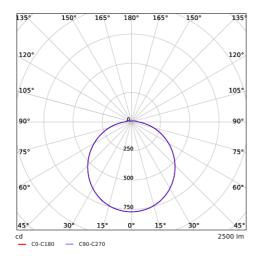

|  |

| Electrical Supply |           |
|-------------------|-----------|
| Frequency         | 50/60 Hz  |
| Nominal voltage   | 220~240 V |
| DC input voltage  | No        |

| Housing material          | r diypropylerie (FF) |
|---------------------------|----------------------|
| Optical material          | Polypropylene (PP)   |
|                           |                      |
| <b>Ambient Conditions</b> |                      |
| Operating temperature     | -20~+45°C            |
| Operating temperature EM  | n/a                  |
| Application temperature   | +25°C                |
| Storage environment       | -30~+60°C            |
| Storage environment EM    | n/a                  |







## Dimensional Drawing (mm)

LEDWall-Mounted-E2 Rd275





## **Photometric Data**