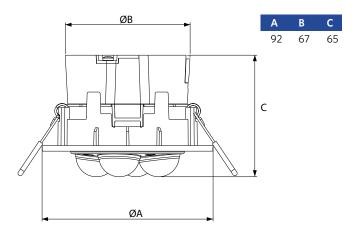

## Installation opening drawing (mm)

821006002000 - LEDSmart-BLE2-Rc-PIR-Sensor