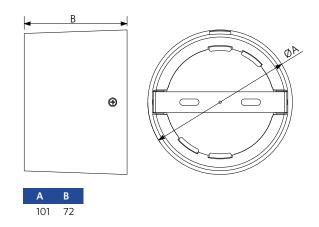

(PIR)                         |
| Switch-off delay time                                | 5s-60min                                       |
| Daylight balance                                     | Yes                                            |
| Temperature sensor                                   | Yes                                            |
| Humidity sensor                                      | Yes                                            |

| Electrical Supply |              |
|-------------------|--------------|
| Power consumption | 1.2W         |
| Nominal voltage   | 220-240 V AC |
| Frequency         | 50/60 Hz     |



| Ambient conditions    |           |
|-----------------------|-----------|
| Operating Temperature | -25~+30°C |









# Dimensional drawing (mm)







560098000600 - LEDSmart-Sensor Surface-Module-WH

## Installation opening drawing (mm)



821006002000 - LEDSmart-BLE2-Rc-PIR-Sensor

## **Detection range**



Installation - Low Ceiling Suggested installation height 2-3m