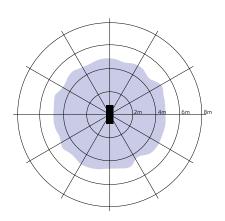

#### **Accessories**

560098000600 LEDSmart-Sensor Surface-Module-WH

| <b>Technical Specifications</b>                      |                                                |
|------------------------------------------------------|------------------------------------------------|
| IP-class                                             | IP20                                           |
| IK-class                                             | IK02                                           |
| Finishing                                            | White RAL9003                                  |
| Communication                                        | Opple Bluetooth® Low<br>Energy SIG Mesh (BLE2) |
| Protection Class                                     | II                                             |
| Detection diameter (when installed at 2-3.5m height) | Max Ø 10m<br>Max Ø 5m when sitting             |
| Detection angle                                      | 360°                                           |
| Detection technology                                 | Passive Infrared (PIR)                         |
| Switch-off delay time                                | 5s-60min                                       |
| Daylight balance                                     | Yes                                            |
| Temperature sensor                                   | Yes                                            |
| Humidity sensor                                      | Yes                                            |

## **Detection range**

Installation - Low Ceiling Suggested installation height 2-3m