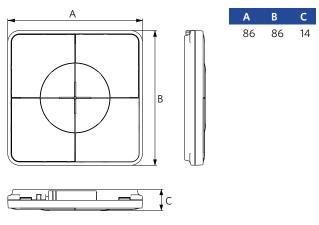

## Dimensional drawing (mm)

821009000200 - LEDSmart-BLE2-Switch

Can be installed using the supplied screws or affixing strips, or directly to the wall socket.