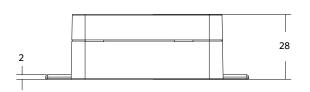

Operating Temperature

| Dimensional | drawing | (mm) |
|-------------|---------|------|
| Dimensional | urawing |      |

-20~+45°C

821017003200 - LEDSmart-BLE2-DALI-Converter