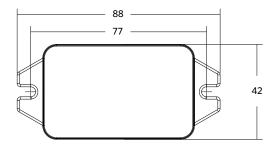

Operating Temperature

| Dimensional | drawing | (mm) |
|-------------|---------|------|
| Dimensional | urawing |      |

-20~+45°C

821017003200 - LEDSmart-BLE2-DALI-Converter