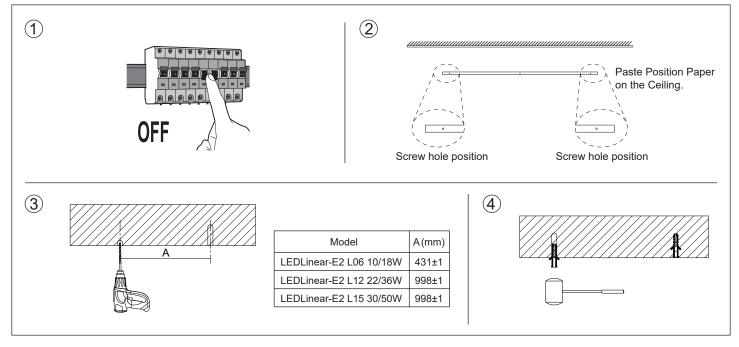

## **LED Linear Ecomax**



/ersion date 18-01-2024 www.opple.com







| Limbt Course |              |                                 | 1 | I                 |         | т —          |
|--------------|--------------|---------------------------------|---|-------------------|---------|--------------|
| Light Source | Item Code    | Product Description             | N | Light source code | QR Code | Energy Label |
|              | 531000018900 | LEDLinear-E2 L06-10/18W-830/840 | 1 | LS105001832       |         | C            |
|              | 531000019000 | LEDLinear-E2 L12-22/36W-830/840 | 1 | LS105003632       |         | C            |
|              | 531000019100 | LEDLinear-E2 L15-30/50W-830/840 | 1 | LS105005032       |         | C            |



## OPPLE





For non-user replaceable light sources.

The light source contained in this luminaire shall only be replaced by the manufacturer or his service agent or a similar qualified person.



Caution :Any operation is forbidden while power is on. Indoor use only



For use in environments where normal non-conductive/conductive dust accumulation may be expected, not for use in environments with expected high/unusual dust accumulation.



EN 60598



















Data subject to change Les données sont sujettes à modifications Änderungen vorbehalten OPPLE Lighting Co., Ltd. Room 411, Building 1 No. 6111, Longdong Avenue, Pudong New District, Shanghai City 201201,P. R. China www.opple.com Opple Lighting B.V. Meerenakkerweg 1-07 5652 AR Eindhoven The Netherlands service@opple.com