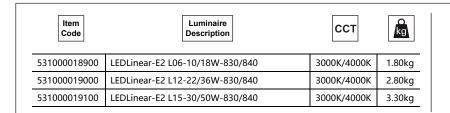

## **LED Linear Ecomax**

/ersion date 18-01-2024 www.opple.com

| Limbt Course |              |                                 | 1 | I                 |         | т —          |
|--------------|--------------|---------------------------------|---|-------------------|---------|--------------|
| Light Source | Item Code    | Product Description             | N | Light source code | QR Code | Energy Label |
|              | 531000018900 | LEDLinear-E2 L06-10/18W-830/840 | 1 | LS105001832       |         | C            |
|              | 531000019000 | LEDLinear-E2 L12-22/36W-830/840 | 1 | LS105003632       |         | C            |
|              | 531000019100 | LEDLinear-E2 L15-30/50W-830/840 | 1 | LS105005032       |         | C            |