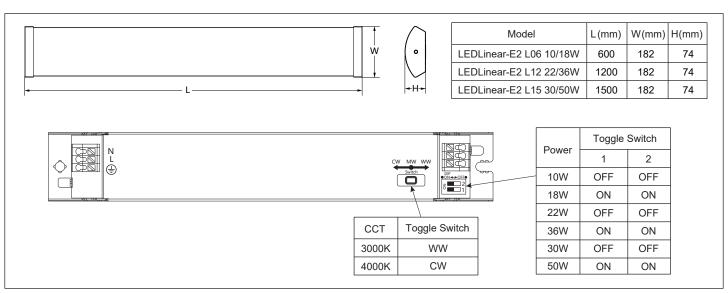

## **LED Linear Ecomax**

/ersion date 18-01-2024 www.opple.com

| Limbt Course |              |                                 | 1 | I                 |         | т —          |
|--------------|--------------|---------------------------------|---|-------------------|---------|--------------|
| Light Source | Item Code    | Product Description             | N | Light source code | QR Code | Energy Label |
|              | 531000018900 | LEDLinear-E2 L06-10/18W-830/840 | 1 | LS105001832       |         | C            |
|              | 531000019000 | LEDLinear-E2 L12-22/36W-830/840 | 1 | LS105003632       |         | C            |
|              | 531000019100 | LEDLinear-E2 L15-30/50W-830/840 | 1 | LS105005032       |         | C            |