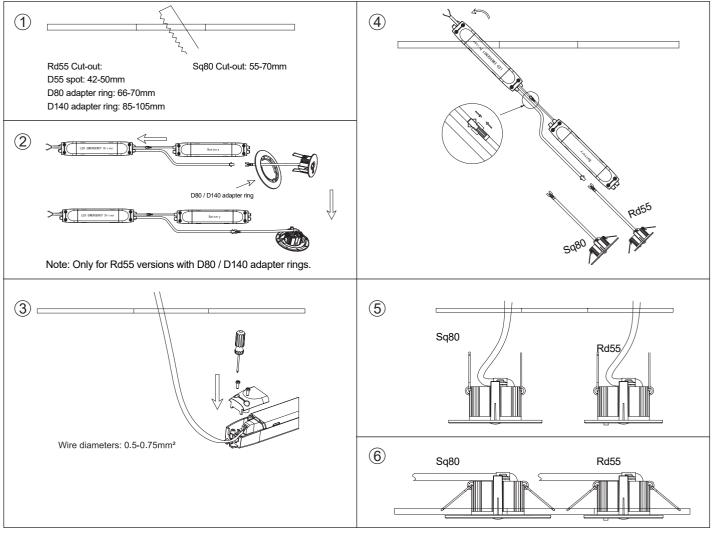

# Installation

Change Lens (Round lens as factory setting, oval lens in the accessory bag)