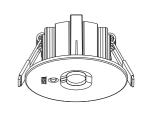

## Light Source

| Art.Code                       | Product Description                                                              | D<br>(mm) | H<br>(mm) | Cut out<br>(mm) | Rated<br>Vo <b>l</b> tage (V~) | Frequency<br>(Hz) | Current<br>(A) |     | Rated<br>Power(W) | Lumen<br>( <b>I</b> m) | Test<br>Mode | Battery              | Duration<br>time(H) | Charge<br>time(H) |
|--------------------------------|----------------------------------------------------------------------------------|-----------|-----------|-----------------|--------------------------------|-------------------|----------------|-----|-------------------|------------------------|--------------|----------------------|---------------------|-------------------|
| 572005000100 /<br>572005000200 | LEDEM-Spot-E Rd55-3W-AT-AS/W-EM3-WH /<br>LEDEM-Spot-E Rd55-3W-AT-AS/W-EM3-BL     | 55        | 32        | ø42-50          | 200-240                        | 50/60             | 0.03           | 0.3 | 3                 | 260                    | AT           | LiFePO4 6.4V 1500mAh | 3                   | 24                |
| 572005000300 /<br>572005000400 | LEDEM-Spot-E Rd55-3W-DALI-AS/W-EM3-WH /<br>LEDEM-Spot-E Rd55-3W-DALI-AS/W-EM3-BL | 55        | 32        | ø42-50          | 200-240                        | 50/60             | 0.03           | 0.3 | 3                 | 260                    | DA           | LiFePO4 6.4V 1500mAh | 3                   | 24                |
| 572005004100 /<br>572005004200 | LEDEM-Spot-E Sq80-3W-AT-AS/W-EM3-WH /<br>LEDEM-Spot-E Sq80-3W-AT-AS/W-EM3-BL     | 80        | 80        | ø55-70          | 200-240                        | 50/60             | 0.03           | 0.3 | 3                 | 260                    | AT           | LiFePO4 6.4V 1500mAh | 3                   | 24                |
| 572005004300 /<br>572005004400 | LEDEM-Spot-E Sq80-3W-DALI-AS/W-EM3-WH /<br>LEDEM-Spot-E Sq80-3W-DALI-AS/W-EM3-BL | 80        | 80        | ø55-70          | 200-240                        | 50/60             | 0.03           | 0.3 | 3                 | 260                    | DA           | LiFePO4 6.4V 1500mAh | 3                   | 24                |

# Installation

Change Lens (Round lens as factory setting, oval lens in the accessory bag)