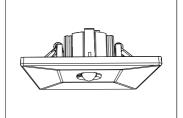

## Light Source

| Art.Code                       | Product Description                                                              | D<br>(mm) | H<br>(mm) | Cut out<br>(mm) | Rated<br>Vo <b>l</b> tage (V~) | Frequency<br>(Hz) | Current<br>(A) |     | Rated<br>Power(W) | Lumen<br>( <b>I</b> m) | Test<br>Mode | Battery              | Duration<br>time(H) | Charge<br>time(H) |
|--------------------------------|----------------------------------------------------------------------------------|-----------|-----------|-----------------|--------------------------------|-------------------|----------------|-----|-------------------|------------------------|--------------|----------------------|---------------------|-------------------|
| 572005000100 /<br>572005000200 | LEDEM-Spot-E Rd55-3W-AT-AS/W-EM3-WH /<br>LEDEM-Spot-E Rd55-3W-AT-AS/W-EM3-BL     | 55        | 32        | ø42-50          | 200-240                        | 50/60             | 0.03           | 0.3 | 3                 | 260                    | AT           | LiFePO4 6.4V 1500mAh | 3                   | 24                |
| 572005000300 /<br>572005000400 | LEDEM-Spot-E Rd55-3W-DALI-AS/W-EM3-WH /<br>LEDEM-Spot-E Rd55-3W-DALI-AS/W-EM3-BL | 55        | 32        | ø42-50          | 200-240                        | 50/60             | 0.03           | 0.3 | 3                 | 260                    | DA           | LiFePO4 6.4V 1500mAh | 3                   | 24                |
| 572005004100 /<br>572005004200 | LEDEM-Spot-E Sq80-3W-AT-AS/W-EM3-WH /<br>LEDEM-Spot-E Sq80-3W-AT-AS/W-EM3-BL     | 80        | 80        | ø55-70          | 200-240                        | 50/60             | 0.03           | 0.3 | 3                 | 260                    | AT           | LiFePO4 6.4V 1500mAh | 3                   | 24                |
| 572005004300 /<br>572005004400 | LEDEM-Spot-E Sq80-3W-DALI-AS/W-EM3-WH /<br>LEDEM-Spot-E Sq80-3W-DALI-AS/W-EM3-BL | 80        | 80        | ø55-70          | 200-240                        | 50/60             | 0.03           | 0.3 | 3                 | 260                    | DA           | LiFePO4 6.4V 1500mAh | 3                   | 24                |