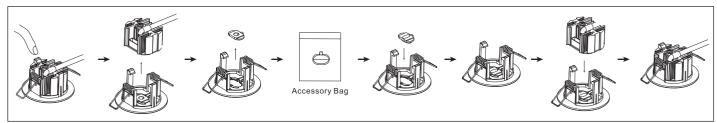

# Installation

Change Lens (Round lens as factory setting, oval lens in the accessory bag)