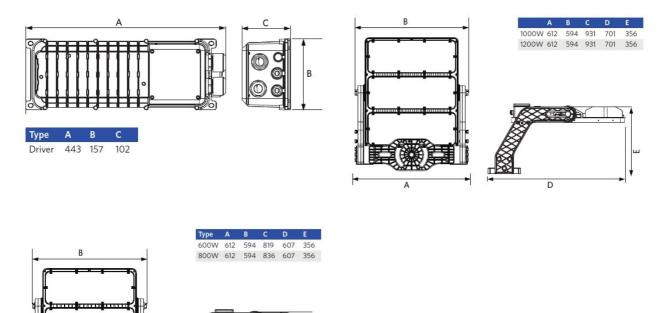

|                                                  |
| 1                      |                                                  |
| True                   |                                                  |
| ≥ 0.95                 |                                                  |
|                        | DALI2/1-10V/<br>DMX<br>IP66<br>IK08<br>I<br>True |

| Electrical Supply     |             |  |  |  |
|-----------------------|-------------|--|--|--|
| Nominal voltage       | 200 - 528 V |  |  |  |
| Mechanical Properties |             |  |  |  |
| Housing material      | Aluminium   |  |  |  |
| Ambient Conditions    |             |  |  |  |
| Application           | 25 °C       |  |  |  |
| temperature           |             |  |  |  |



## Dimensional Drawing (mm)



D

А