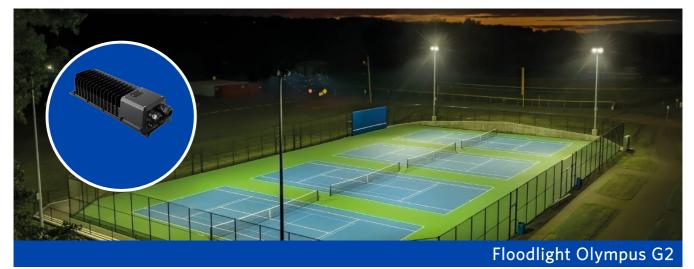

- Powerful professional floodlighting solution for Sports and Area lighting
- All-in-one LED driver with flexible mounting methods and 220-400VAC power input

- Standard compatible with DALI2 / 1-10V / DMX dimming
- Robust design: full IP66 and IK08 protection, including safety cable
- Equipped with breather to prevent condensation