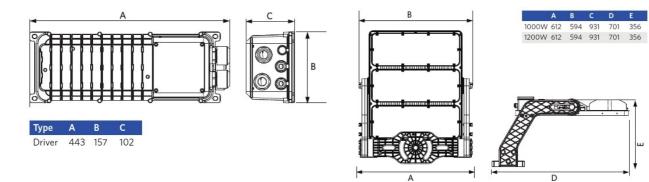

immability              | DALI2 / 1-10V / |  |  |  |
|                          | DMX             |  |  |  |
| Ingress Protection (IP)  | IP66            |  |  |  |
| Impact strength (IK)     | IK08            |  |  |  |
| Protection class         | T               |  |  |  |
| With control gear        | True            |  |  |  |
| Power factor             | ≥ 0.95          |  |  |  |

| Electrical Supply       |             |  |  |  |  |
|-------------------------|-------------|--|--|--|--|
| Nominal voltage         | 200 - 528 V |  |  |  |  |
| Mechanical Properties   |             |  |  |  |  |
| Housing material        | Aluminium   |  |  |  |  |
| Ambient Conditions      |             |  |  |  |  |
| Application temperature | 25 °C       |  |  |  |  |



## Dimensional Drawing (mm)