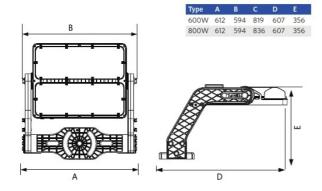

mability              | DALI2 / 1-10V / |  |  |  |
|                          | DMX             |  |  |  |
| Ingress Protection (IP)  | IP66            |  |  |  |
| Impact strength (IK)     | IK08            |  |  |  |
| Protection class         | T               |  |  |  |
| With control gear        | True            |  |  |  |
| Power factor             | ≥ 0.95          |  |  |  |

| Electrical Supply       |             |  |  |  |  |
|-------------------------|-------------|--|--|--|--|
| Nominal voltage         | 200 - 528 V |  |  |  |  |
| Mechanical Properties   |             |  |  |  |  |
| Housing material        | Aluminium   |  |  |  |  |
| Ambient Conditions      |             |  |  |  |  |
| Application temperature | 25 °C       |  |  |  |  |



## Dimensional Drawing (mm)