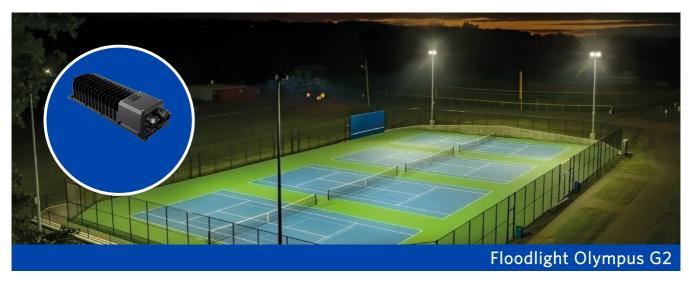

- Powerful professional floodlighting solution for Sports and Area lighting
- All-in-one LED driver with flexible mounting methods and 220-400VAC power input
- Standard compatible with DALI2 / 1-10V / DMX dimming
- Robust design: full IP66 and IK08 protection, including safety cable
- Equipped with breather to prevent condensation