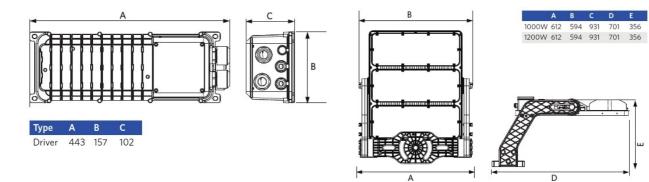

----|
| Dimmability              | DALI2 / 1-10V / |
|                          | DMX             |
| Ingress Protection (IP)  | IP66            |
| Impact strength (IK)     | IK08            |
| Protection class         | T               |
| With control gear        | True            |
| Power factor             | ≥ 0.95          |

| Electrical Supply       |             |  |  |  |  |
|-------------------------|-------------|--|--|--|--|
| Nominal voltage         | 200 - 528 V |  |  |  |  |
| Mechanical Properties   |             |  |  |  |  |
| Housing material        | Aluminium   |  |  |  |  |
| Ambient Conditions      |             |  |  |  |  |
| Application temperature | 25 °C       |  |  |  |  |
|                         |             |  |  |  |  |



## Dimensional Drawing (mm)