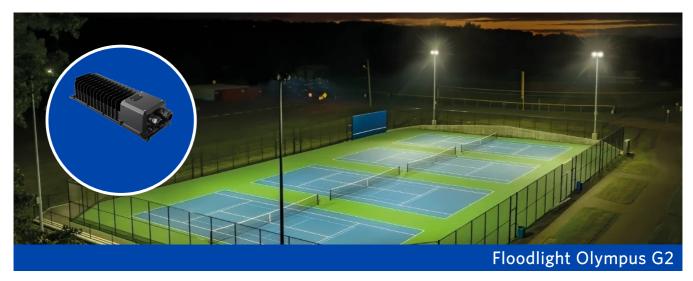

- Powerful professional floodlighting solution for Sports and Area lighting
- All-in-one LED driver with flexible mounting methods and 220-400VAC power input
- Standard compatible with DALI2 / 1-10V / DMX dimming
- Robust design: full IP66 and IK08 protection, including safety cable
- Equipped with breather to prevent condensation