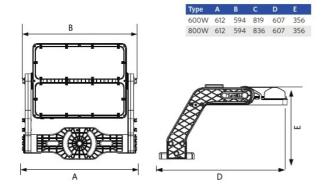

--|
| Dimmability              | DALI2 / 1-10V / |
|                          | DMX             |
| Ingress Protection (IP)  | IP66            |
| Impact strength (IK)     | IK08            |
| Protection class         | T               |
| With control gear        | True            |
| Power factor             | ≥ 0.95          |

| Electrical Supply       |             |  |  |  |  |
|-------------------------|-------------|--|--|--|--|
| Nominal voltage         | 200 - 528 V |  |  |  |  |
| Mechanical Properties   |             |  |  |  |  |
| Housing material        | Aluminium   |  |  |  |  |
| Ambient Conditions      |             |  |  |  |  |
| Application temperature | 25 °C       |  |  |  |  |
|                         |             |  |  |  |  |



## Dimensional Drawing (mm)