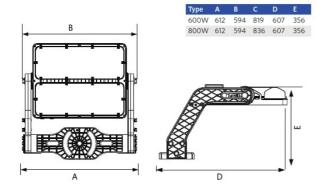

-----|--|--|--|
| Dimmability              | DALI2 / 1-10V / |  |  |  |
|                          | DMX             |  |  |  |
| Ingress Protection (IP)  | IP66            |  |  |  |
| Impact strength (IK)     | IK08            |  |  |  |
| Protection class         | T               |  |  |  |
| With control gear        | True            |  |  |  |
| Power factor             | ≥ 0.95          |  |  |  |

| Electrical Supply       |             |  |  |  |
|-------------------------|-------------|--|--|--|
| Nominal voltage         | 200 - 528 V |  |  |  |
| Mechanical Properties   |             |  |  |  |
| Housing material        | Aluminium   |  |  |  |
| Ambient Conditions      |             |  |  |  |
| Application temperature | 25 °C       |  |  |  |



## Dimensional Drawing (mm)