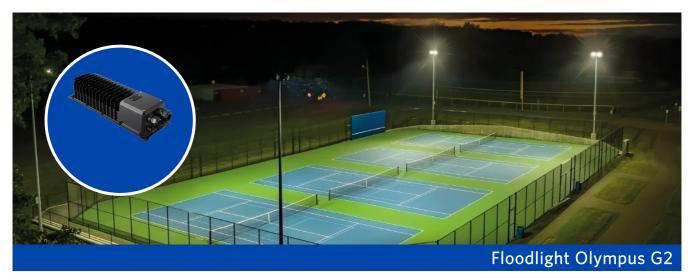

- Powerful professional floodlighting solution for Sports and Area lighting
- All-in-one LED driver with flexible mounting methods and 220-400VAC power input
- Standard compatible with DALI2 / 1-10V / DMX dimming
- Robust design: full IP66 and IK08 protection, including safety cable
- Equipped with breather to prevent condensation