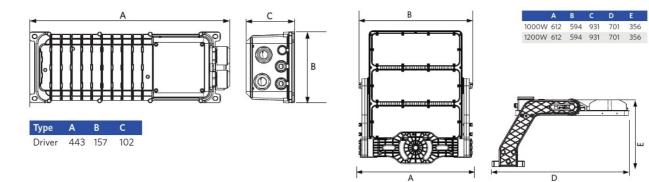

-------|--|--|--|
| Dimmability              | DALI2 / 1-10V / |  |  |  |
|                          | DMX             |  |  |  |
| Ingress Protection (IP)  | IP66            |  |  |  |
| Impact strength (IK)     | IK08            |  |  |  |
| Protection class         | T               |  |  |  |
| With control gear        | True            |  |  |  |
| Power factor             | ≥ 0.95          |  |  |  |

| Electrical Supply       |             |  |  |  |
|-------------------------|-------------|--|--|--|
| Nominal voltage         | 200 - 528 V |  |  |  |
| Mechanical Properties   |             |  |  |  |
| Housing material        | Aluminium   |  |  |  |
| Ambient Conditions      |             |  |  |  |
| Application temperature | 25 °C       |  |  |  |



## Dimensional Drawing (mm)