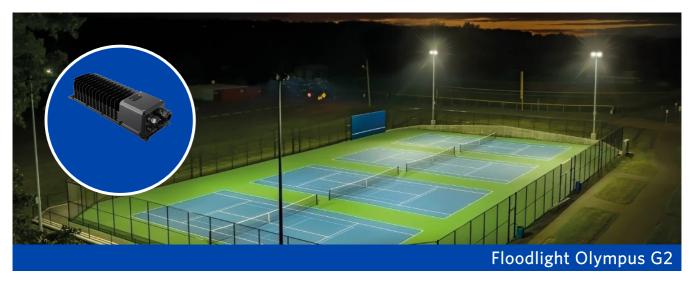

- Powerful professional floodlighting solution for Sports and Area lighting
- All-in-one LED driver with flexible mounting methods and 220-400VAC power input
- Standard compatible with DALI2 / 1-10V / DMX dimming
- Robust design: full IP66 and IK08 protection, including safety cable
- Equipped with breather to prevent condensation