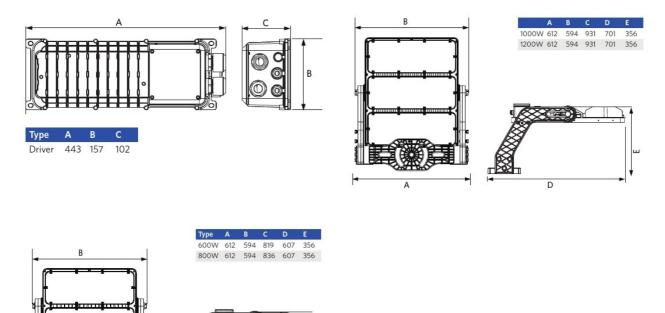

strength (IK)     | IK08                   | Tiousing materia                  |
| Protection class         | I                      | Ambient Condit                    |
| With control gear        | True                   | Application                       |
| Power factor             | ≥ 0.95                 | temperature                       |

| Electrical Supply     |             |  |  |  |  |
|-----------------------|-------------|--|--|--|--|
| Nominal voltage       | 200 - 528 V |  |  |  |  |
| Mechanical Properties |             |  |  |  |  |
| Housing material      | Aluminium   |  |  |  |  |
| Ambient Conditions    |             |  |  |  |  |
| Application           | 25 °C       |  |  |  |  |
| temperature           |             |  |  |  |  |



## Dimensional Drawing (mm)



D

А