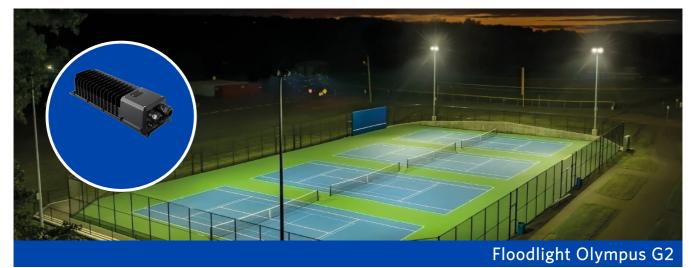

- Powerful professional floodlighting solution for Sports and Area lighting
- All-in-one LED driver with flexible mounting methods and 220-400VAC power input

- Standard compatible with DALI2 / 1-10V / DMX dimming
- Robust design: full IP66 and IK08 protection, including safety cable
- Equipped with breather to prevent condensation