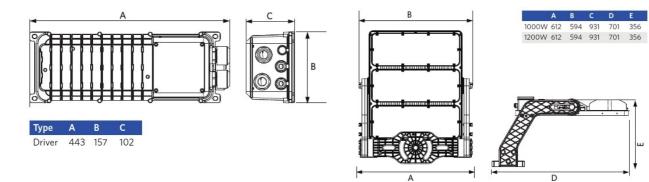

| DMX             |  |  |  |
| Ingress Protection (IP)  | IP66            |  |  |  |
| Impact strength (IK)     | IK08            |  |  |  |
| Protection class         | T               |  |  |  |
| With control gear        | True            |  |  |  |
| Power factor             | ≥ 0.95          |  |  |  |

| Electrical Supply     |             |  |  |  |
|-----------------------|-------------|--|--|--|
| Nominal voltage       | 200 - 528 V |  |  |  |
| Mechanical Properties |             |  |  |  |
| Housing material      | Aluminium   |  |  |  |
| Ambient Conditions    |             |  |  |  |
| Application           | 25 °C       |  |  |  |
| temperature           |             |  |  |  |
| temperature           |             |  |  |  |



## Dimensional Drawing (mm)