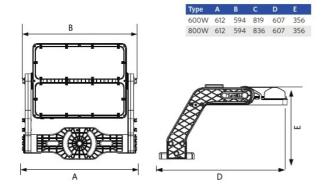

| DMX             |  |  |  |
| Ingress Protection (IP)  | IP66            |  |  |  |
| Impact strength (IK)     | IK08            |  |  |  |
| Protection class         | T               |  |  |  |
| With control gear        | True            |  |  |  |
| Power factor             | ≥ 0.95          |  |  |  |

| Electrical Supply     |             |  |  |  |
|-----------------------|-------------|--|--|--|
| Nominal voltage       | 200 - 528 V |  |  |  |
| Mechanical Properties |             |  |  |  |
| Housing material      | Aluminium   |  |  |  |
| Ambient Conditions    |             |  |  |  |
| Application           | 25 °C       |  |  |  |
| temperature           |             |  |  |  |
| temperature           |             |  |  |  |



## Dimensional Drawing (mm)