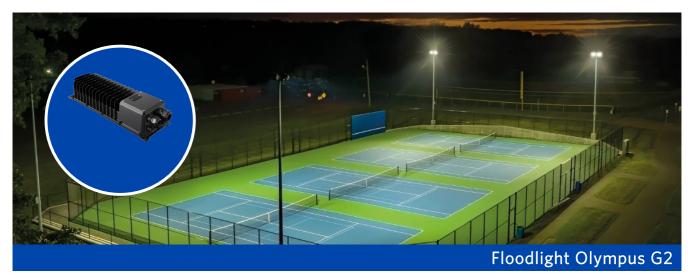

- Powerful professional floodlighting solution for Sports and Area lighting
- All-in-one LED driver with flexible mounting methods and 220-400VAC power input
- Standard compatible with DALI2 / 1-10V / DMX dimming
- Robust design: full IP66 and IK08 protection, including safety cable
- Equipped with breather to prevent condensation

## **Specifications**

| Item Code            | Item Description                    | Equivalent to (W) Power (W) Lumen Efficacy (Im/W) | CCT (K) Beam angle Net Weight (kg/pc) |  |  |
|----------------------|-------------------------------------|---------------------------------------------------|---------------------------------------|--|--|
| Driver possibilities |                                     |                                                   |                                       |  |  |
| 720001009400         | FloodOly-P2 Driver-1000W-DA/10V/DMX | 1000                                              | 5.8                                   |  |  |