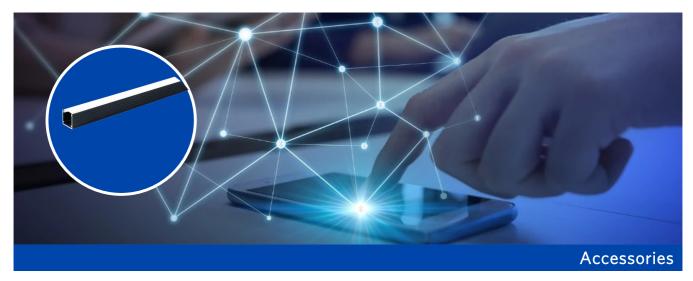

2m 15mm x 15mm black aluminium profile, with click on polycarbonate cover, 2
mounting clips, profile-to-profile connector, and end cap with wiring possibility