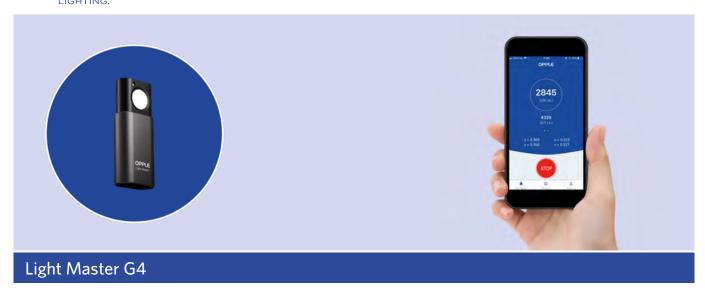

- Simple solution for measurement of light level (lux), colour temperature (Kelvin), colour rendering (CRI) and flicker
- Now also with R1-R14 measurement
- Easy connection with the Opple Smart Lighting App via Bluetooth®
- Compatible with iOS and Android
- Rechargeable with micro USB (cable not included)