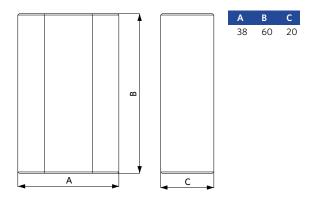

- Simple solution for measurement of light level (lux), colour temperature (Kelvin), colour rendering (CRI) and flicker
- Now also with R1-R14 measurement
- Easy connection with the Opple Smart Lighting App via Bluetooth®
- Compatible with iOS and Android
- Rechargeable with micro USB (cable not included)

## **Specifications**



| Technical Specifications |                |
|--------------------------|----------------|
| Rechargeable             | Yes - USB-C    |
| Lux range                | 0 - 50000 lx   |
| Colour temperature range | 1800 - 12000 K |
| Accuracy                 | ~ 5% deviation |
|                          |                |
| Ambient Conditions       |                |
| Operating temperature    | -10 ~ 40°C     |



## Dimensional Drawing (mm)