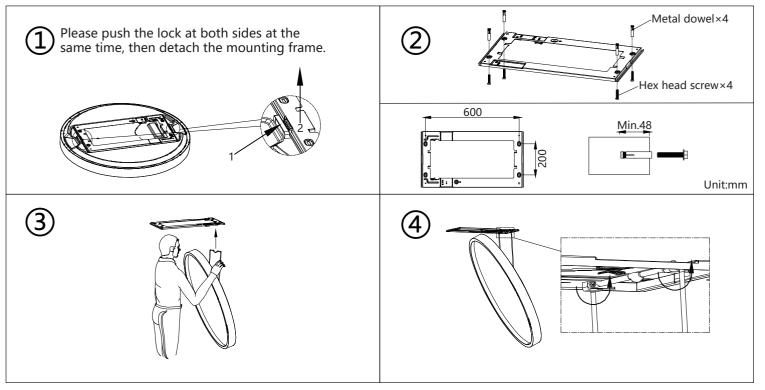

## OPPLE SDL

## OPPLE

| Item<br>Code | Luminaire<br>Description             | ССТ          | Rg<br>Kg |  |
|--------------|--------------------------------------|--------------|----------|--|
| 520036014300 | LEDSkylight SDL-S Rd900-240W-BLE2-WH | 1200K-18000K | 18kg     |  |
|              |                                      |              |          |  |



#### **Light Source**

| Product Code | Product Description                  | Ν | Light source code | QR Code | Energy Label |
|--------------|--------------------------------------|---|-------------------|---------|--------------|
| 520036014300 | LEDSkylight SDL-S Rd900-240W-BLE2-WH | 1 | LS128024035-03    |         | E            |

#### Installation



# OPPLE SDL

### OPPLE



For non-user replaceable light sources.

The light source contained in this luminaire shall only be replaced by the manufacturer or his service agent or a similar qualified person.

For type X attachments having a specially prepared cord:

if the external flexible cable or cord of this luminaire is damaged, it shall be replaced by a special cord or cord exclusively available from the manufacturer or his service agent.

Caution : Any operation is forbidden while power is on.



Indoor use only.

The lamp must be completely ceiling-mounted on a solid wall or other fire-resistant insulating surface. Don't install the lamp on hollow or grid surfaces.

Ceiling lamps, chandeliers and other products must be installed on solid concrete ceilings using screw accessory pac