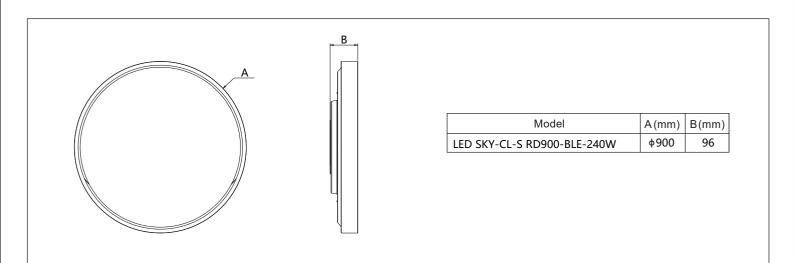

## OPPLE

| Item<br>Code | Luminaire<br>Description             | ССТ          | Rg<br>Kg |  |
|--------------|--------------------------------------|--------------|----------|--|
| 520036014300 | LEDSkylight SDL-S Rd900-240W-BLE2-WH | 1200K-18000K | 18kg     |  |
|              |                                      |              |          |  |