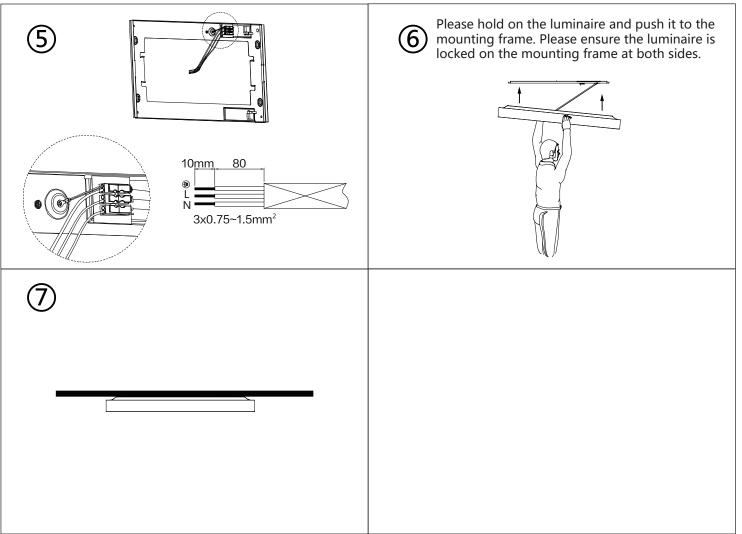

## OPPLE SDL

## OPPLE

| Item<br>Code | Luminaire<br>Description             | ССТ          | Rg<br>Kg |  |
|--------------|--------------------------------------|--------------|----------|--|
| 520036014300 | LEDSkylight SDL-S Rd900-240W-BLE2-WH | 1200K-18000K | 18kg     |  |
|              |                                      |              |          |  |



#### **Light Source**

| Product Code | Product Description                  | Ν | Light source code | QR Code | Energy Label |
|--------------|--------------------------------------|---|-------------------|---------|--------------|
| 520036014300 | LEDSkylight SDL-S Rd900-240W-BLE2-WH | 1 | LS128024035-03    |         | E            |

#### Installation



# OPPLE SDL

### OPPLE



For non-user replaceable light sources.

The light source contained in this luminaire shall only be replaced by the manufacturer or his service agent or a similar qualified person.

For type X attachments having a specially prepared cord:

if the external flexible cable or cord of this luminaire is damaged, it shall be replaced by a special cord or cord exclusively available from the manufacturer or his service agent.

Caution : Any operation is forbidden while power is on.



Indoor use only.

The lamp must be completely ceiling-mounted on a solid wall or other fire-resistant insulating surface. Don't install the lamp on hollow or grid surfaces.

Ceiling lamps, chandeliers and other products must be installed on solid concrete ceilings using screw accessory package when the weight of th