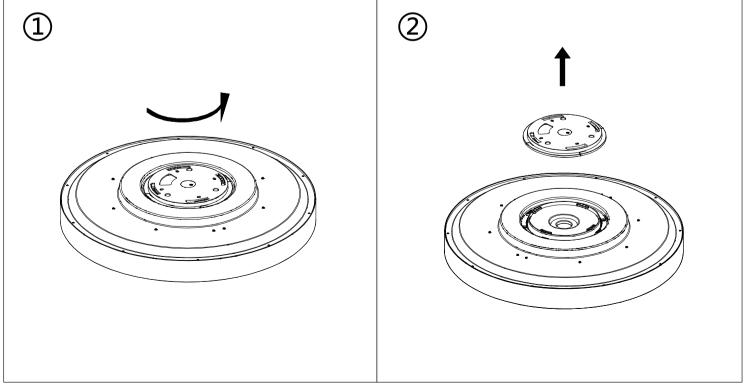

# OPPLE SDL

## OPPLE





## **Light Source**

| Product Code | Product Description                  | N | Light source code | QR Code | Energy Label |
|--------------|--------------------------------------|---|-------------------|---------|--------------|
| 520036014200 | LEDSkylight SDL-S Rd550-100W-BLE2-WH | 1 | LS128010035-03    |         | E            |

#### Installation



## OPPLE SDL

### OPPLE



For non-user replaceable light sources.

The light source contained in this luminaire shall only be replaced by the manufacturer or his service agent or a similar qualified person.

For type X attachments having a specially prepared cord:

if the external flexible cable or cord of this luminaire is damaged, it shall be replaced by a special cord or cord exclusively available from the manufacturer or his service agent.

Caution: Any operation is forbidden while power is on.

Indoor use only.

The lamp must be completely ceiling-mounted on a solid wall or other fire-resistant insulating surface. Don't install the lamp on hollow or grid surfaces.

Ceiling lamps, chandeliers and other products must be installed on solid concrete ceilings using screw accessory packa