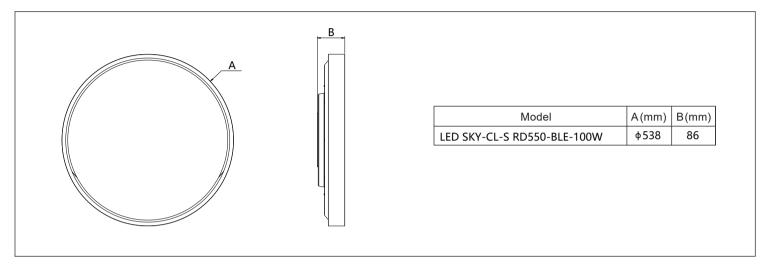

# OPPLE SDL

## OPPLE





## **Light Source**

| Product Code | Product Description                  | N | Light source code | QR Code | Energy Label |
|--------------|--------------------------------------|---|-------------------|---------|--------------|
| 520036014200 | LEDSkylight SDL-S Rd550-100W-BLE2-WH | 1 | LS128010035-03    |         | E            |

#### Installation



## OPPLE SDL

### OPPLE



For non-user replaceable light sources.

The light source contained in this luminaire shall only be replaced by the manufacturer or his service agent or a similar qualified person.

For type X attachments having a specially prepared cord:

if the external flexible cable or cord of this luminaire is damaged, it shall be replaced by a special cord or cord exclusively available from the manufacturer or his servic