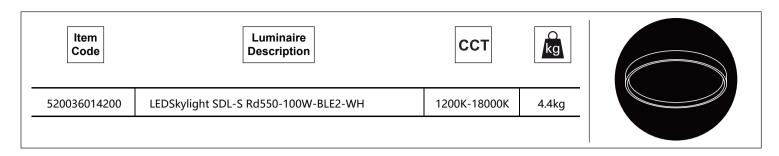

## **Light Source**

| Product Code | Product Description                  | N | Light source code | QR Code | Energy Label |
|--------------|--------------------------------------|---|-------------------|---------|--------------|
| 520036014200 | LEDSkylight SDL-S Rd550-100W-BLE2-WH | 1 | LS128010035-03    |         | E            |