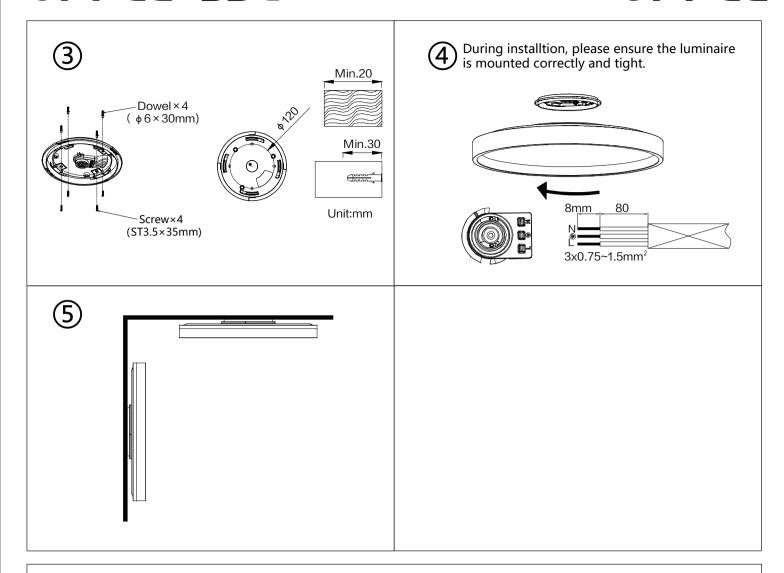

#### Installation

Indoor use only.

The lamp must be completely ceiling-mounted on a solid wall or other fire-resistant insulating surface. Don't install the lamp on hollow or grid surfaces.

Ceiling lamps, chandeliers and other products must be installed on solid concrete ceilings using screw accessory package when the weight of the lamp is greater than 10 kg.