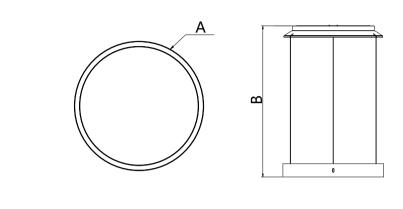

| Model                         | A(mm) | B(mm) |
|-------------------------------|-------|-------|
| LEDRingo Sd-Rd600-75W-BLE2-BL | ф600  | 600   |
| LEDRingo Sd-Rd400-53W-BLE2-BL | ¢400  | 600   |