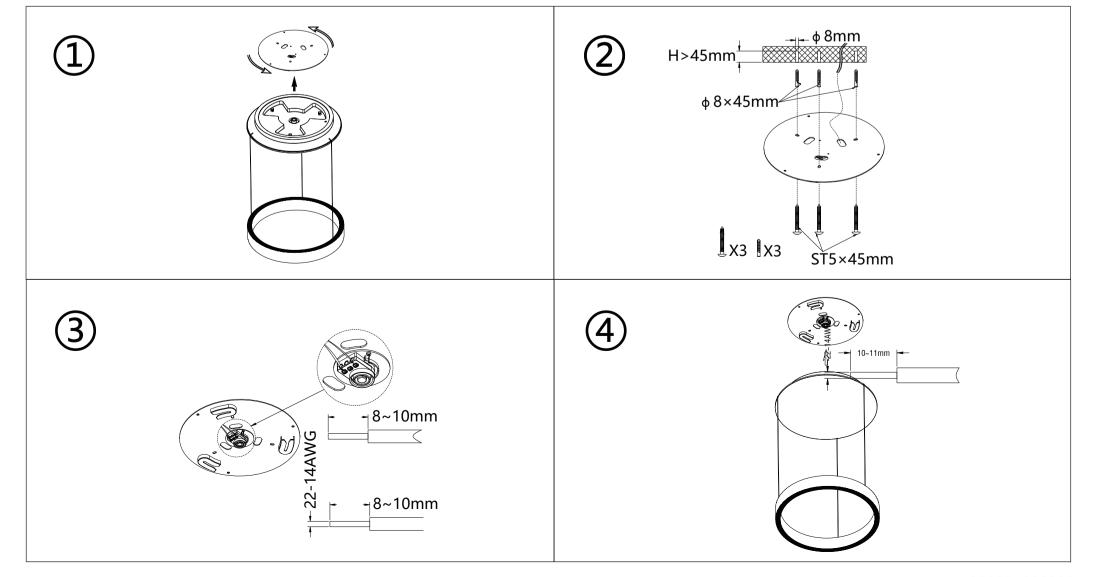

#### Installation

Indoor use only.

Ensure the luminaire is fully ceiling-mounted onto a solid, fire-resistant, and insulating surface. Avoid

#### installing it on hollow or grid-like surfaces.

Ceiling luminaires, chandeliers, or other products exceeding 10 kg in weight must be installed on solid concrete ceilings. Use the provided screw accessory package for secure mounting.