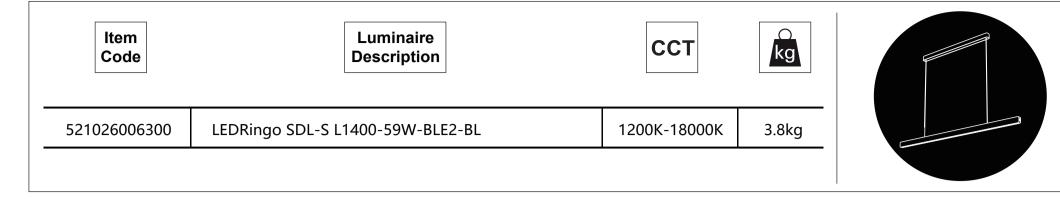

#### **Light Source**

| Product Code | Product Description              | Ν | Light source code | QR Code | Energy Label |
|--------------|----------------------------------|---|-------------------|---------|--------------|
| 521026006300 | LEDRingo SDL-S L1400-59W-BLE2-BL | 1 | LS129005935-02    |         | F            |