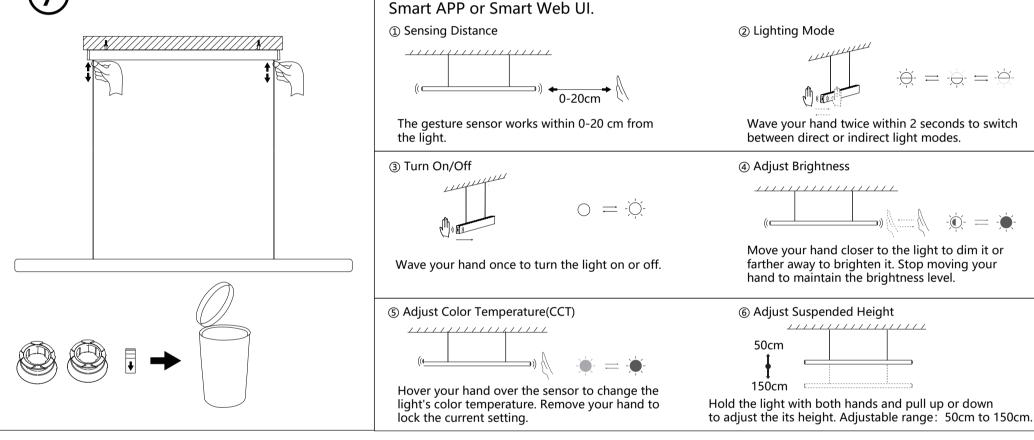

# OPPLE SDL

### OPPLE





#### **Light Source**

| Product Code | Product Description              | Ν | Light source code | QR Code | Energy Label |
|--------------|----------------------------------|---|-------------------|---------|--------------|
| 521026006300 | LEDRingo SDL-S L1400-59W-BLE2-BL | 1 | LS129005935-02    |         | F            |

#### Installation



# OPPLE SDL

# OPPLE





The light source in this luminaire is not user-replaceable. It must only be replaced by the manufacturer, an authorized service agent, or a similarly qualified professional.



For type Y attachments: if the external flexible cable or cord of this luminaire is damaged, it shall be exclusively replaced by the manufacturer or his service agent or a similar qualified person in order to avoid a hazard. Caution : Any operation is forbidden while power is on.

Indoor use only.

Ensure the luminaire is fully ceiling-mounted onto a solid, fire-resistant, and insulating surface. Avoid installing it on hollow or grid-like surfaces.

Ceiling luminaires, chandeliers, or other products exceeding 10 kg in weight must be installed on solid concrete ceilings. Use the provided screw accessory package for