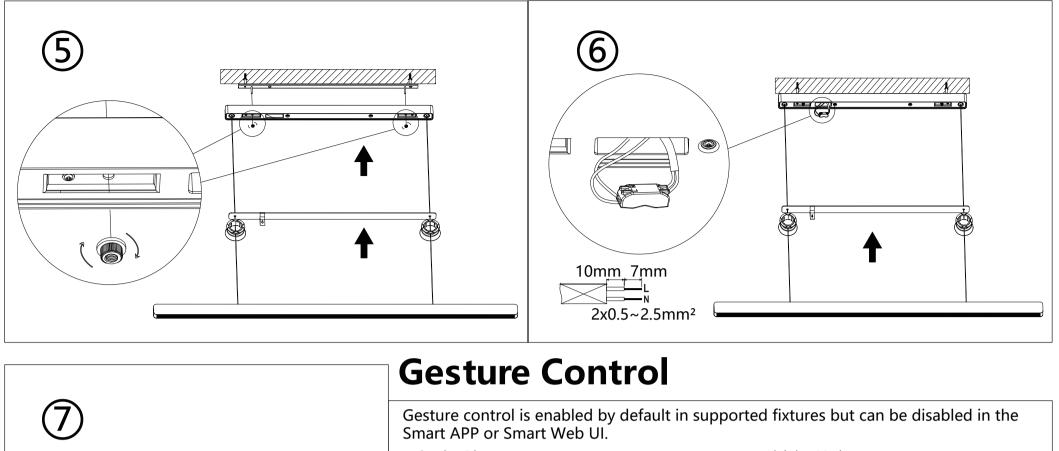

#### Installation

Indoor use only.

Ensure the luminaire is fully ceiling-mounted onto a solid, fire-resistant, and insulating surface. Avoid installing it on hollow or grid-like surfaces.

Ceiling luminaires, chandeliers, or other products exceeding 10 kg in weight must be installed on solid concrete ceilings. Use the provided screw accessory package for secure mounting.