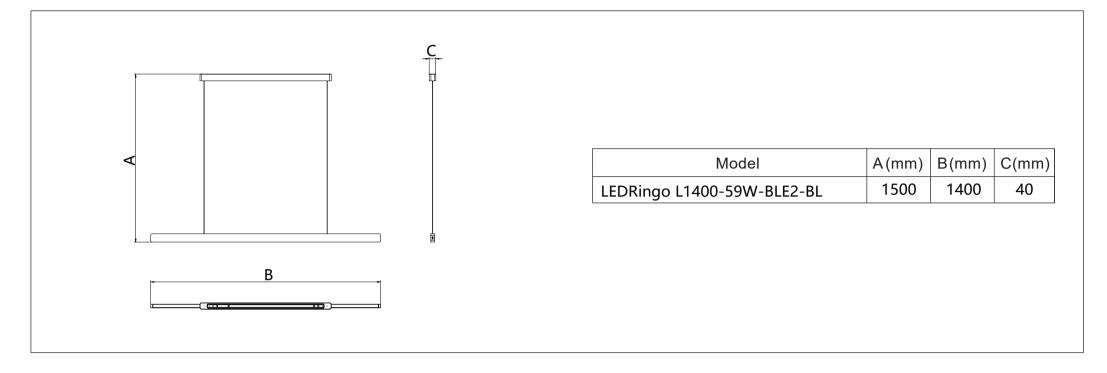

#### **Light Source**

| Product Code | Product Description              | Ν | Light source code | QR Code | Energy Label |
|--------------|----------------------------------|---|-------------------|---------|--------------|
| 521026006300 | LEDRingo SDL-S L1400-59W-BLE2-BL | 1 | LS129005935-02    |         | F            |