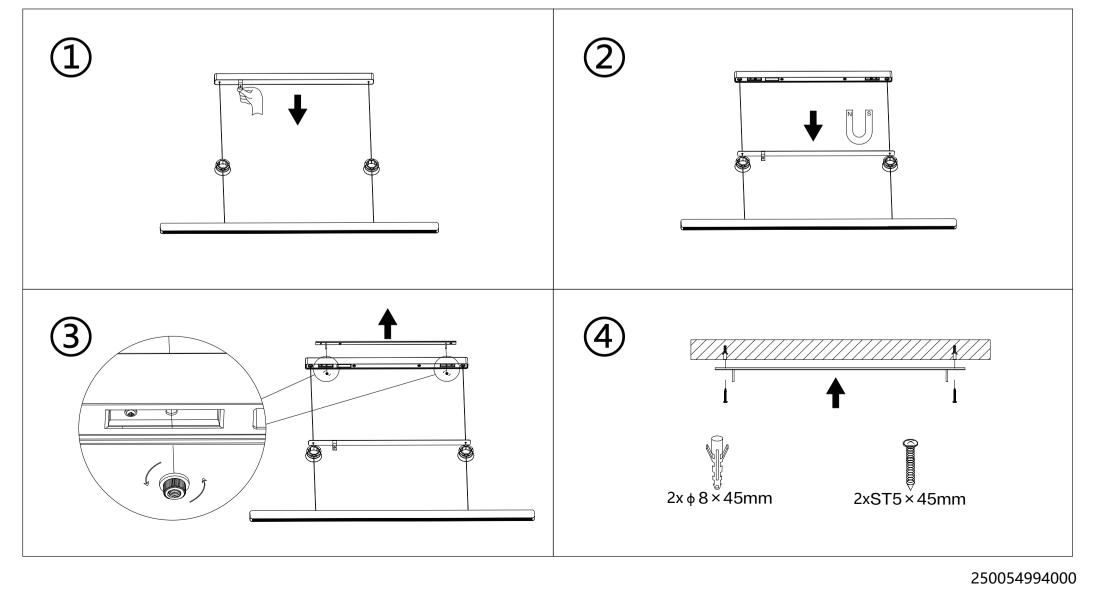

#### Installation

Indoor use only.

Ensure the luminaire is fully ceiling-mounted onto a solid, fire-resistant, and insulating surface. Avoid installing it on hollow or grid-like surfaces.

Ceiling luminaires, chandeliers, or other products exceeding 10 kg in weight must be installed on solid concrete ceilings. Use the provided screw accessory package for secure mounting.