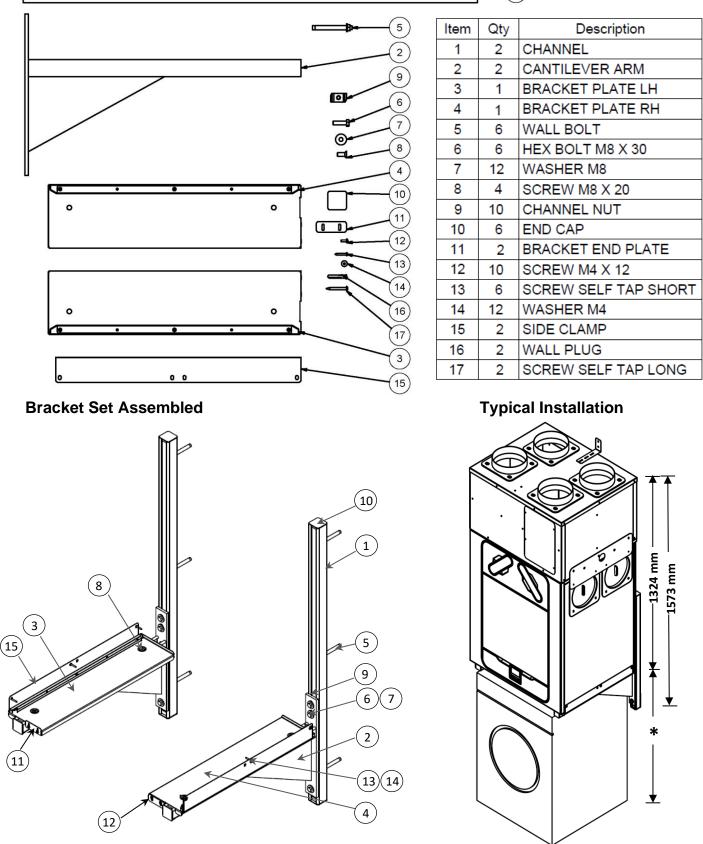

#### **Kit Contents**

The assembled unit's weight is 93kg plus14kg for the wall bracket (107kg total) and should only be mounted on walls capable of bearing their weight i.e. a solid masonry wall or a stud wall that has been specially constructed with extra reinforcement.

\* Ensure there is adequate height to fit a household appliance underneath if required. A standard width appliance of 600mm will fit between the web of the brackets.