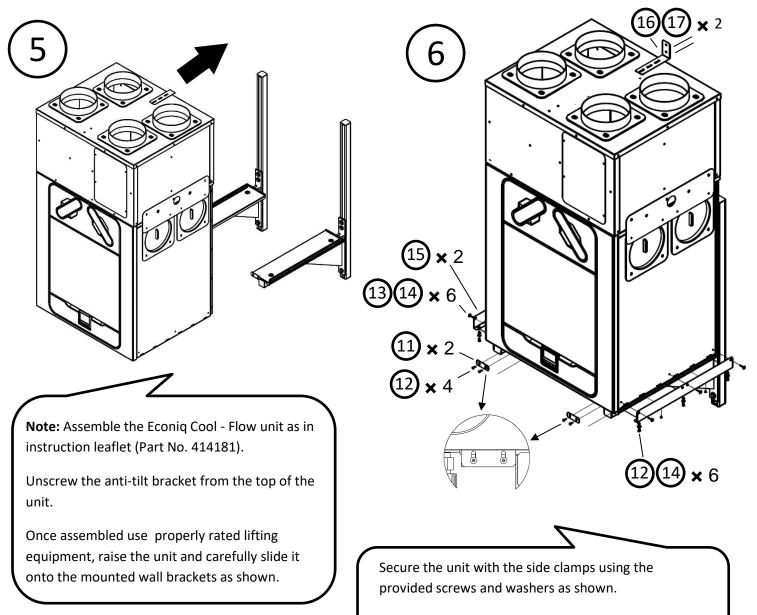

## Installation

## Installation

Reattach the anti-tilt bracket other way up and fix to the wall using the wall plugs and screws.