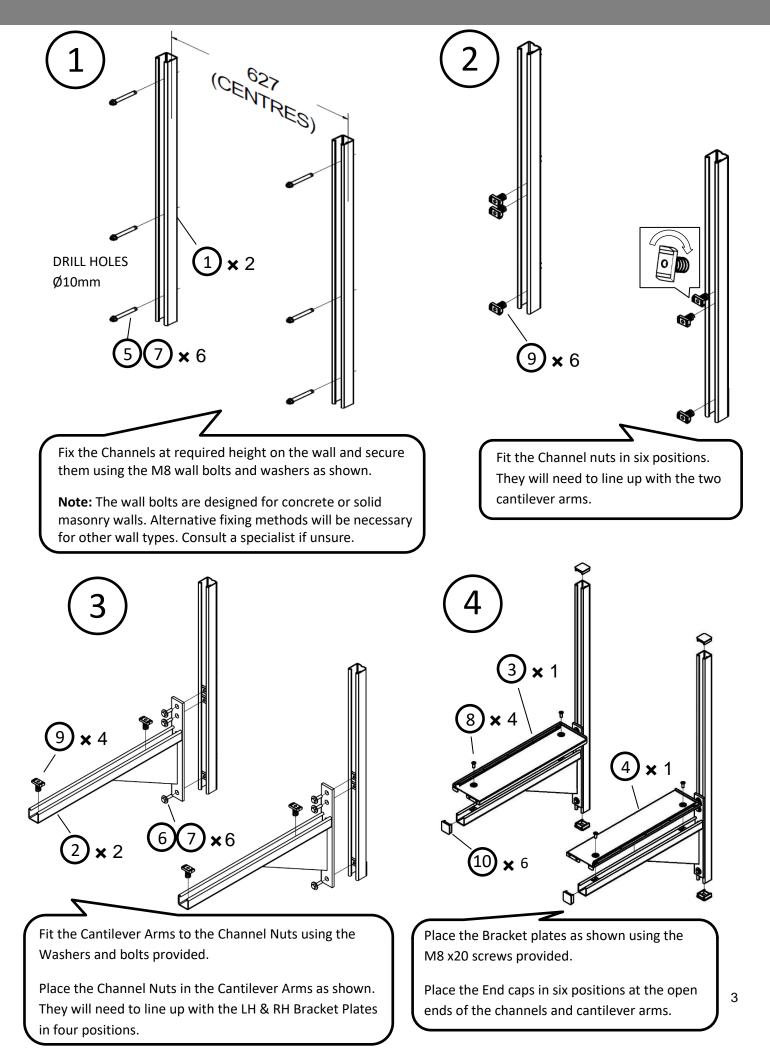

Cool-Flow Wall Mounted

 $\underline{\mathbb{N}}$ 

PLEASE READ THESE INSTRUCTIONS CAREFULLY BEFORE COMMENCING INSTALLATION.

PLEASE REFER TO ACCOMPANYING DOCUMENTATION FOR INFORMATION SPECIFIC TO YOUR UNIT. PLEASE RETAIN THESE INSTRUCTIONS WITH THE PRODUCT.

Copyright © 2024 Vent-Axia. All rights reserved.

UK

(F

# Installation

#### **Kit Contents**







The assembled unit's weight is 93kg plus14kg for the wall bracket (107kg total) and should only be mounted on walls capable of bearing their weight i.e. a solid masonry wall or a stud wall that has been specially constructed with extra reinforcement.

\* Ensure there is adequate height to fit a household appliance underneath if required. A standard width appliance of 600mm will fit between the web of the brackets.

## Installation



## Installation



Reattach the anti-tilt bracket other way up and fix to the wall using the wall plugs and screws.



### UK Head Office:

Vent-Axia, Fleming Way, Crawley, West Sussex, RH10 9YX EU Authorised Representative: Vent-Axia Sigarenmaker 5 - 5521DJ Eersel Nederland <u>authorisedrep@vent-axia.nl</u>

#### CALL CENTRE: -

 Sales Enquiries:
 Tel: 0344 8560590

 Technical Support:
 Tel: 0344 8560594

Email: <u>sales@vent-axia.com</u> Email: <u>tech@vent-axia.com</u>

0924