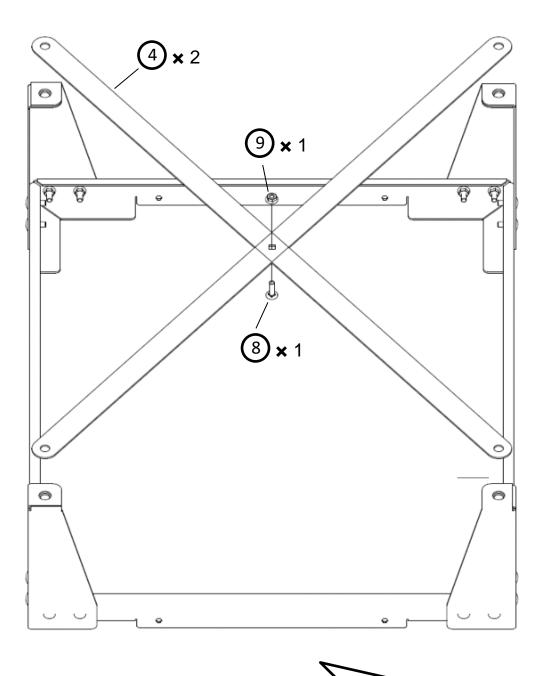

3

Turn the part assembled kit over and align tie bars (Item 4) with each foot bolt hole as indicated and secure the centre of the tie bars (Item 4) the coach bolts M6 (Item 8), nuts M6 (Item 9) as indicated.