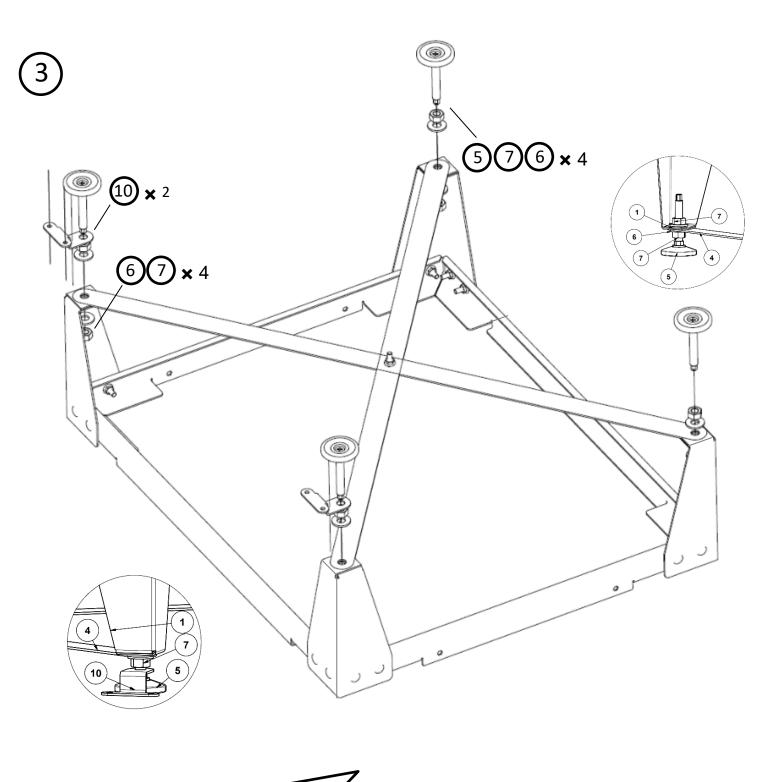

3

Turn the part assembled kit over and align tie bars (Item 4) with each foot bolt hole as indicated and secure the centre of the tie bars (Item 4) the coach bolts M6 (Item 8), nuts M6 (Item 9) as indicated.

Thread each foot (Item 5) through the nuts M10 (Item 7), washers large (Item 6), tie bars (Item 4) and Legs (Item 1) then again washers large (Item 6) and nuts M10 (Item 7) as shown in the image.

**Note**: On the front legs insert foot clamps (Item 10) before the first M10 Nut (Item 7) is fitted as shown.

Secure the assembled Floor Mounting Kit on the ground with the foot clamps (Item 10), self tapping screws (Item 15) & wall plugs (Item 16). Use nut positions on each foot to level the floor mount assembly.