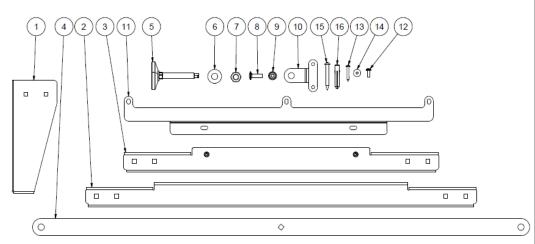

### **Kit Contents**

| Floor Chand Dorto Lint |                      |     |
|------------------------|----------------------|-----|
| Floor Stand Parts List |                      |     |
| Item                   | Description          | Qty |
| 1                      | LEG                  | 4   |
| 2                      | LONG RAIL            | 2   |
| 3                      | SHORT RAIL           | 2   |
| 4                      | TIE BAR              | 2   |
| 5                      | FOOT                 | 4   |
| 6                      | WASHER LARGE         | 8   |
| 7                      | NUT M10              | 8   |
| 8                      | COACH BOLT M6        | 17  |
| 9                      | NUT M6               | 17  |
| 10                     | FOOT CLAMP           | 2   |
| 11                     | SIDE BRACKET         | 2   |
| 12                     | SCREW M4             | 4   |
| 13                     | SCREW SELF TAP SMALL | 6   |
| 14                     | WASHER SMALL         | 6   |
| 15                     | SCREW SELF TAP LARGE | 4   |
| 16                     | WALLPLUG             | 4   |