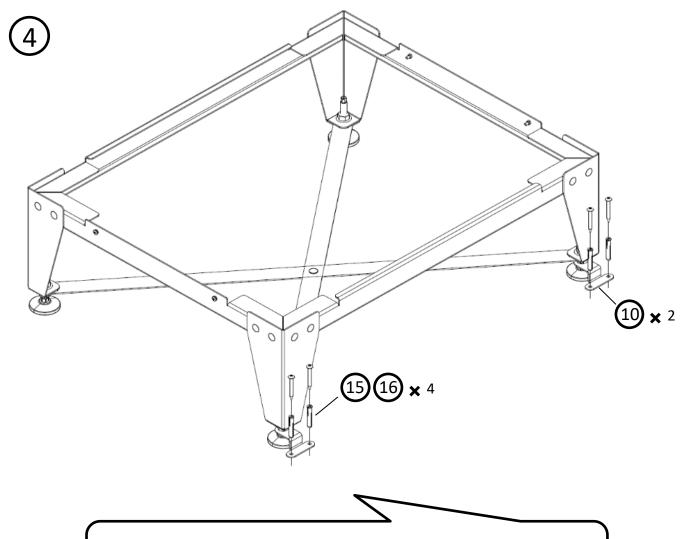

Secure the assembled Floor Mounting Kit on the ground with the foot clamps (Item 10), self tapping screws (Item 15) & wall plugs (Item 16). Use nut positions on each foot to level the floor mount assembly.