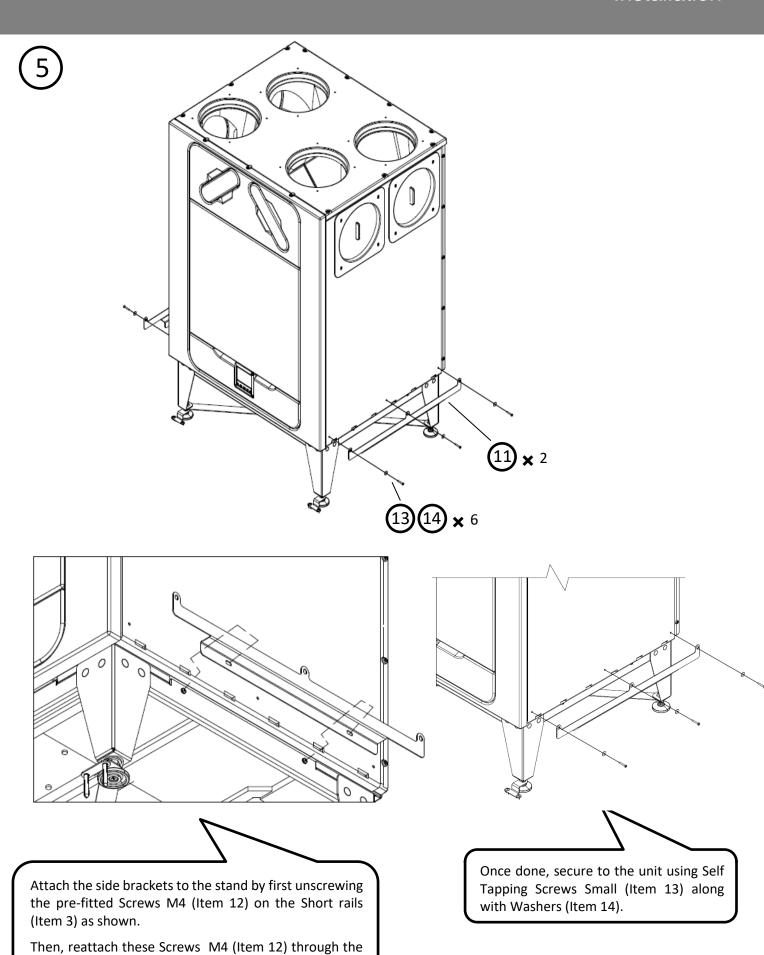

### **Bracket Set Assembled**

When installing the Econiq MVHR base unit on the floor stand, refer to the Econiq instruction leaflet for details on unit weights.

Ensure the floor structure is capable of supporting the weight before installation.

side brackets (Item 11) as shown.