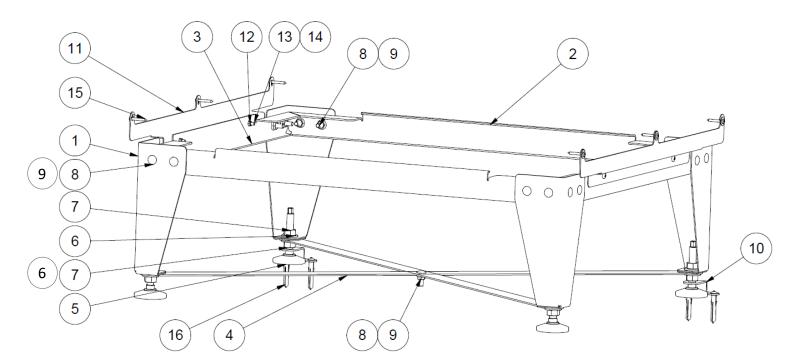

# **Typical Installation** Sentinel Sentinel Econiq Econiq M & L Cool-Flow 2) **x** 2 Connect the legs (Item 1), long rails (Item 2) and short rails (Item 3) with the coach

bolts M6 (Item 8), nuts M6 (Item 9) as indicated.

3

Turn the part assembled kit over and align tie bars (Item 4) with each foot bolt hole as indicated and secure the centre of the tie bars (Item 4) the coach bolts M6 (Item 8), nuts M6 (Item 9) as indicated.

Thread each foot (Item 5) through the nuts M10 (Item 7), washers large (Item 6), tie bars (Item 4) and Legs (Item 1) then again washers large (Item 6) and nuts M10 (Item 7) as shown in the image.

**Note**: On the front legs insert foot clamps (Item 10) before the first M10 Nut (Item 7) is fitted as shown.

Secure the assembled Floor Mounting Kit on the ground with the foot clamps (Item 10), self tapping screws (Item 15) & wall plugs (Item 16). Use nut positions on each foot to level the floor mount assembly.

side brackets (Item 11) as shown.