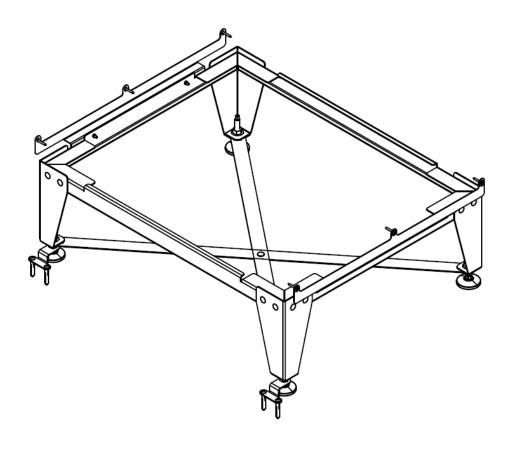

### **Bracket Set Assembled**

When installing the Econiq MVHR base unit on the floor stand, refer to the Econiq instruction leaflet for details on unit weights.

Ensure the floor structure is capable of supporting the weight before installation.

Secure the assembled Floor Mounting Kit on the ground with the foot clamps (Item 10), self tapping screws (Item 15) & wall plugs (Item 16). Use nut positions on each foot to level the floor mount assembly.