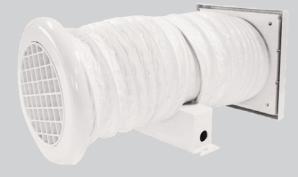

## Powerful Lo-Carbon In-Line Fan Kit

The Vent-Axia Lo-Carbon Minivent ducted bath/shower kit includes all the components necessary to install a ducted 100mm system. This simplifies fitting of an efficient ventilation system to small rooms including bathrooms, shower rooms and toilets. It is especially suitable for en-suite bathrooms.

When installed, the fan kit has ample performance to meet the Building Regulations requirements for toilets and bathrooms. The timer version should be used for internal rooms.

The kit consists of a Lo-Carbon Minivent In-Line fan, a white ceiling grille and spigot, 3 metres of flexible duct and an external louvre for soffit or wall mounting. The duct should be cut to the required length and the bend radius kept to a maximum to provide optimum fan performance.

### Models

Lo-Carbon Minivent Shower Fan (Basic)

Comprises - high output tube fan, 3 metres of flexible duct, ceiling inlet grille and spigot, soffit/wall outlet grille. Model Stock Ref Basic 441421A

#### Lo-Carbon Minivent Shower Fan (Timer)

Comprises high output tube fan, 3 metres of flexible duct, ceiling inlet grille and spigot, soffit/wall outlet grille.

| Model | Stock Ref |
|-------|-----------|
| Timer | 441422A   |