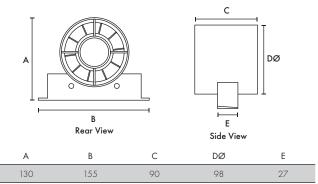

# Dimensions (mm)

Internal/External Grille Dimensions 140x140mm Transformer (W x H x D) 87 x 87 x 33