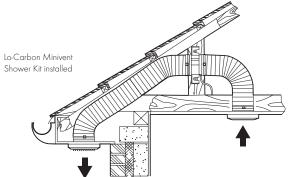

# Lo-Carbon Minivent

- Complete kit supplied
- Meets Building Regulations Approved Document F & L requirements for toilets and bathrooms at max 1.5m of ducting and 1x 90° bend
- Adjustable timer version available
- 5 year Motor Warranty
- 1 of 2 speeds selectable at installation

When installed, the fan kit has ample performance to meet the Building Regulations requirements for toilets and bathrooms. The timer version should be used for internal rooms.

The kit consists of a Lo-Carbon Minivent In-Line fan, a white ceiling grille and spigot, 3 metres of flexible duct and an external louvre for soffit or wall mounting. The duct should be cut to the required length and the bend radius kept to a maximum to provide optimum fan performance.