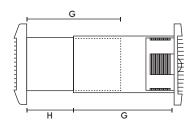

# Dimensions (mm) Panel

Wall

Fixing hole diameter 152mmø (when wall kit used)

| Α   | В   | С   | D  | G   | Н  |
|-----|-----|-----|----|-----|----|
| 223 | 147 | 111 | 19 | 220 | 37 |

Weight 1.75kg