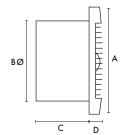

# Dimensions (mm) Panel

Wall

Fixing hole diameter 152mmø (when wall kit used)

| Α   | В   | С   | D  | G   | Н  |
|-----|-----|-----|----|-----|----|
| 223 | 147 | 111 | 19 | 220 | 37 |

Weight 1.75kg