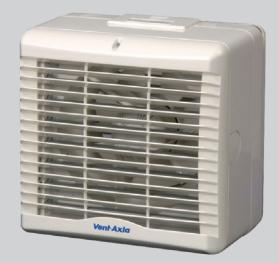

#### VA150P (Pullcord)

Specifically designed for domestic use in kitchens and utility rooms, the VA150P is a single speed 150mm (6") extract ventilation unit for windows. Fan and shutter operated by integral pullcord. (window kit supplied). IP24 Rated. Colour: white.

#### VA150A

A single speed 150mm (6") extract fan with instant opening/closing shutter operated by remote switch. Suitable for installation in bathroom or kitchen. (Window kit supplied). IP44 Rated. Colour: white.