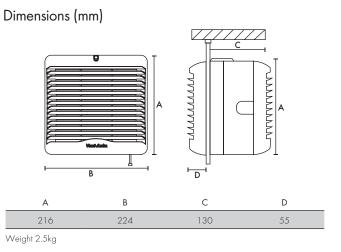

| Model | Stock Ref |  |  |
|-------|-----------|--|--|
| A     | 153110B   |  |  |

Window fixing hole Ø 184mm